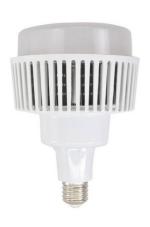

## LED Bulb E40 100W 10.000lm 230V Industrial Use

Industrial LED bulb with high brightness and a diffuser screen. It has an E40 base and is the perfect solution to replace traditional bulbs as it lasts longer, is highly efficient, consumes less, and does not contain harmful substances. Available in cool white and neutral white. E40 230V 100W 10,000LM 200°F