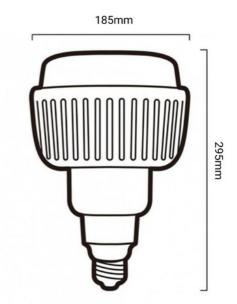

| D | roc | łп   | ct | d | 1 | ta |  |
|---|-----|------|----|---|---|----|--|
|   | 100 | 1 LU | LL | и | и | LU |  |

| Light temperature                        | 4000°K (use), 6000K (use)            |
|------------------------------------------|--------------------------------------|
| Сар                                      | E40                                  |
| Certs                                    | CE, ROHS                             |
| Energy efficiency class                  | A+ (2021)                            |
| CRI                                      | 80-85                                |
| Dimensions (mm) LxWxH                    | 185 x 295                            |
| Dimmable                                 | No                                   |
| Driver                                   | Internal                             |
| Efficiency (Lm/w)                        | 100                                  |
| Power factor (cosφ)                      | 0.58                                 |
| Frequency (Hz)                           | 50 - 60                              |
| Guarantee                                | According to legal warranty: 3 years |
| IP                                       | IP20                                 |
| Kelvin (K)                               | 4000, 6000                           |
| Material                                 | Plastic                              |
| Material diffuser                        | Plastic                              |
| Power (W)                                |                                      |
| I OVVCI (VV)                             | 100                                  |
| Temperature range                        | 100<br>-20°F ~ +40°F                 |
|                                          |                                      |
| Temperature range                        | -20°F ~ +40°F                        |
| Temperature range<br>Nominal Voltage (V) | -20°F ~ +40°F<br>220 - 240 V AC      |