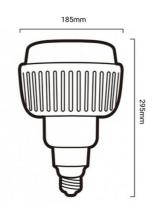

| D | roc | łп   | ct | d | 1 | ta |  |
|---|-----|------|----|---|---|----|--|
|   | 100 | 1 LU | LL | и | и | LU |  |

| Light temperature                        | 4000°K (use), 6000K (use)            |
|------------------------------------------|--------------------------------------|
| Сар                                      | E40                                  |
| Certs                                    | CE, ROHS                             |
| Energy efficiency class                  | A+ (2021)                            |
| CRI                                      | 80-85                                |
| Dimensions (mm) LxWxH                    | 185 x 295                            |
| Dimmable                                 | No                                   |
| Driver                                   | Internal                             |
| Efficiency (Lm/w)                        | 100                                  |
| Power factor (cosφ)                      | 0.58                                 |
| Frequency (Hz)                           | 50 - 60                              |
| Guarantee                                | According to legal warranty: 3 years |
| IP                                       | IP20                                 |
| Kelvin (K)                               | 4000, 6000                           |
| Material                                 | Plastic                              |
| Material diffuser                        | Plastic                              |
| Power (W)                                |                                      |
| I OVVCI (VV)                             | 100                                  |
| Temperature range                        | 100<br>-20°F ~ +40°F                 |
|                                          |                                      |
| Temperature range                        | -20°F ~ +40°F                        |
| Temperature range<br>Nominal Voltage (V) | -20°F ~ +40°F<br>220 - 240 V AC      |