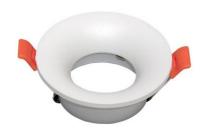

## Aluminum recessed downlight ring aluminum cut Ø75mm

Recessed Aro downlight for GU10 or MR16 bulb, round, fixed. Suitable for eye spotlights, accepts bulbs of  $\emptyset$ 50mm. Outer diameter 90mm. Shielded to prevent glare. Includes GU10 socket GU10 / MR16  $\emptyset$ 50mm straw Cut:  $\emptyset$ 75mm Measures:  $\emptyset$ 90mm IP20

## **Product data**

| Case color              | Black Mate (use), Matte White (use)  |
|-------------------------|--------------------------------------|
| Сар                     | GU5.3, GU10                          |
| Certs                   | CE, ROHS                             |
| Dimensions (mm) LxWxH   | Ø90                                  |
| Cutting dimensions (mm) | Ø75                                  |
| Frequency of Use        | Intensive                            |
|                         |                                      |
| Guarantee               | According to legal warranty: 3 years |
| Guarantee<br>IP         | According to legal warranty: 3 years |
|                         |                                      |
| IP .                    | IP20                                 |
| IP<br>Material          | IP20<br>Aluminum                     |