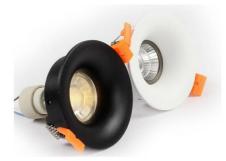

## Aluminum recessed downlight ring aluminum cut Ø75mm

Recessed Aro downlight for GU10 or MR16 bulb, round, fixed. Suitable for eye spotlights, accepts bulbs of  $\emptyset$ 50mm. Outer diameter 90mm. Shielded to prevent glare. Includes GU10 socket GU10 / MR16  $\emptyset$ 50mm straw Cut:  $\emptyset$ 75mm Measures:  $\emptyset$ 90mm IP20

## **Product data**

| Case color              | Black Mate (use), Matte White (use)  |
|-------------------------|--------------------------------------|
| Сар                     | GU5.3, GU10                          |
| Certs                   | CE, ROHS                             |
| Dimensions (mm) LxWxH   | Ø90                                  |
| Cutting dimensions (mm) | Ø75                                  |
| Frequency of Use        | Intensive                            |
|                         |                                      |
| Guarantee               | According to legal warranty: 3 years |
| Guarantee<br>IP         | According to legal warranty: 3 years |
|                         |                                      |
| IP .                    | IP20                                 |
| IP<br>Material          | IP20<br>Aluminum                     |