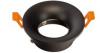

## **Product data**

| Case color              | Black Mate (use), Matte White (use)  |
|-------------------------|--------------------------------------|
| Сар                     | GU5.3, GU10                          |
| Certs                   | CE, ROHS                             |
| Dimensions (mm) LxWxH   | Ø90                                  |
| Cutting dimensions (mm) | Ø75                                  |
| Frequency of Use        | Intensive                            |
|                         |                                      |
| Guarantee               | According to legal warranty: 3 years |
| Guarantee<br>IP         | According to legal warranty: 3 years |
|                         |                                      |
| IP .                    | IP20                                 |
| IP<br>Material          | IP20<br>Aluminum                     |

## **Product variants**

Reference Attributes

B959-NM Case color : Black Mate (use)