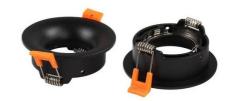

## Aluminum recessed downlight ring aluminum cut Ø75mm

Recessed Aro downlight for GU10 or MR16 bulb, round, fixed. Suitable for eye spotlights, accepts bulbs of  $\emptyset$ 50mm. Outer diameter 90mm. Shielded to prevent glare. Includes GU10 socket GU10 / MR16  $\emptyset$ 50mm straw Cut:  $\emptyset$ 75mm Measures:  $\emptyset$ 90mm IP20

## **Product data**

| Case color              | Black Mate (use), Matte White (use)  |
|-------------------------|--------------------------------------|
| Сар                     | GU5.3, GU10                          |
| Certs                   | CE, ROHS                             |
| Dimensions (mm) LxWxH   | Ø90                                  |
| Cutting dimensions (mm) | Ø75                                  |
| Frequency of Use        | Intensive                            |
|                         |                                      |
| Guarantee               | According to legal warranty: 3 years |
| Guarantee<br>IP         | According to legal warranty: 3 years |
|                         |                                      |
| IP .                    | IP20                                 |
| IP<br>Material          | IP20<br>Aluminum                     |