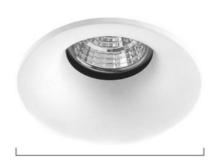

## Aluminum recessed downlight ring aluminum cut Ø75mm

Recessed Aro downlight for GU10 or MR16 bulb, round, fixed. Suitable for eye spotlights, accepts bulbs of  $\emptyset$ 50mm. Outer diameter 90mm. Shielded to prevent glare. Includes GU10 socket GU10 / MR16  $\emptyset$ 50mm straw Cut:  $\emptyset$ 75mm Measures:  $\emptyset$ 90mm IP20

## **Product data**

| Case color              | Black Mate (use), Matte White (use)  |
|-------------------------|--------------------------------------|
| Сар                     | GU5.3, GU10                          |
| Certs                   | CE, ROHS                             |
| Dimensions (mm) LxWxH   | Ø90                                  |
| Cutting dimensions (mm) | Ø75                                  |
| Frequency of Use        | Intensive                            |
|                         |                                      |
| Guarantee               | According to legal warranty: 3 years |
| Guarantee<br>IP         | According to legal warranty: 3 years |
|                         |                                      |
| IP .                    | IP20                                 |
| IP<br>Material          | IP20<br>Aluminum                     |

Ø 90mm