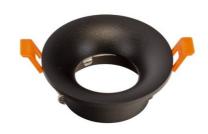

## Aluminum recessed downlight ring aluminum cut Ø75mm

Recessed Aro downlight for GU10 or MR16 bulb, round, fixed. Suitable for eye spotlights, accepts bulbs of  $\emptyset$ 50mm. Outer diameter 90mm. Shielded to prevent glare. Includes GU10 socket GU10 / MR16  $\emptyset$ 50mm straw Cut:  $\emptyset$ 75mm Measures:  $\emptyset$ 90mm IP20

## **Product data**

| Case color              | Black Mate (use), Matte White (use)  |
|-------------------------|--------------------------------------|
| Сар                     | GU5.3, GU10                          |
| Certs                   | CE, ROHS                             |
| Dimensions (mm) LxWxH   | Ø90                                  |
| Cutting dimensions (mm) | Ø75                                  |
| Frequency of Use        | Intensive                            |
|                         |                                      |
| Guarantee               | According to legal warranty: 3 years |
| Guarantee<br>IP         | According to legal warranty: 3 years |
|                         |                                      |
| IP .                    | IP20                                 |
| IP<br>Material          | IP20<br>Aluminum                     |

## **Product variants**

Reference Attributes

B959-NM Case color : Black Mate (use)