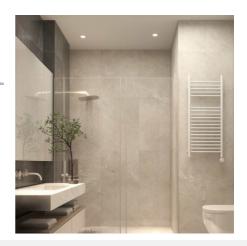

## Ref. KBD25-5W-TRIAC-6K-N

5W IP65 LED Downlight Kit + decorative ring available in 3 colors: silver, chrome, and matte black. Ideal for outdoors and areas with potential humidity. Provides high-quality lighting, with a high color rendering index (CRI>80) and a brightness of 420 lumens. Adjustable by TRIAC for intensity control. Warm white tone (3000K).