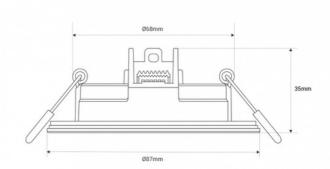

## Kit Downlight LED exterior 5W - IP65 - 6500K + Aro intercambiable - TRIAC regulable - Corte Ø68mm (copia)

## Ref. KBD25-5W-TRIAC-6K-N

5W IP65 LED Downlight Kit + decorative ring available in 3 colors: silver, chrome, and matte black. Ideal for outdoors and areas with potential humidity. Provides high-quality lighting, with a high color rendering index (CRI>80) and a brightness of 420 lumens. Adjustable by TRIAC for intensity control. Warm white tone (3000K).