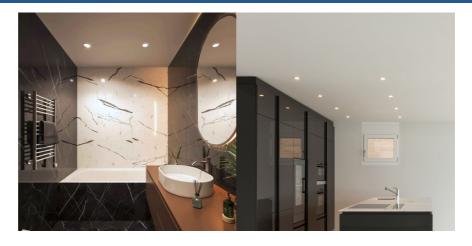

## Ref. KBD25-5W-TRIAC-6K-N

5W IP65 LED Downlight Kit + decorative ring available in 3 colors: silver, chrome, and matte black. Ideal for outdoors and areas with potential humidity. Provides high-quality lighting, with a high color rendering index (CRI>80) and a brightness of 420 lumens. Adjustable by TRIAC for intensity control. Warm white tone (3000K).