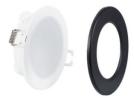

## Kit Downlight LED exterior 5W - IP65 - 6500K + Aro intercambiable - TRIAC regulable - Corte Ø68mm (copia)

## Ref. KBD25-5W-TRIAC-6K-N

5W IP65 LED Downlight Kit + decorative ring available in 3 colors: silver, chrome, and matte black. Ideal for outdoors and areas with potential humidity. Provides high-quality lighting, with a high color rendering index (CRI>80) and a brightness of 420 lumens. Adjustable by TRIAC for intensity control. Warm white tone (3000K).