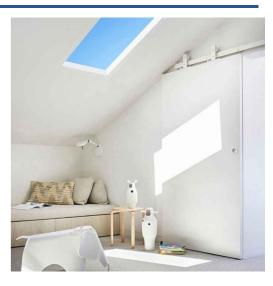

## Ref. B5228-BS-WINDOW-S

Panel "SMART Blue Skylight" 60x30cm, with advanced technology capable of imitating sunlight with great precision. Through the TUYA app, it can be programmed to simulate the light tones that occur throughout the day, from sunrise to sunset, thus accompanying the circadian rhythm. It is a product designed specifically for offices, public facilities, underground spaces, and other environments where natural light is limited or unavailable. It allows for the recreation of a bright blue sky, establishing a connection with the outside, and thereby increasing the comfort and well-being of the users.