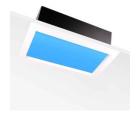

## Ref. B5228-BS-WINDOW-S

Panel "SMART Blue Skylight" 60x30cm, with advanced technology capable of imitating sunlight with great precision. Through the TUYA app, it can be programmed to simulate the light tones that occur throughout the day, from sunrise to sunset, thus accompanying the circadian rhythm. It is a product designed specifically for offices, public facilities, underground spaces, and other environments where natural light is limited or unavailable. It allows for the recreation of a bright blue sky, establishing a connection with the outside, and thereby increasing the comfort and well-being of the users.