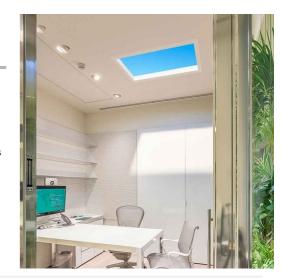

## Ref. B5228-BS-WINDOW-S

Panel "SMART Blue Skylight" 60x30cm, with advanced technology capable of imitating sunlight with great precision. Through the TUYA app, it can be programmed to simulate the light tones that occur throughout the day, from sunrise to sunset, thus accompanying the circadian rhythm. It is a product designed specifically for offices, public facilities, underground spaces, and other environments where natural light is limited or unavailable. It allows for the recreation of a bright blue sky, establishing a connection with the outside, and thereby increasing the comfort and well-being of the users.