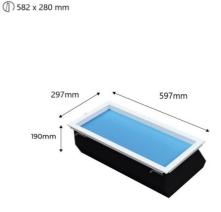

## Ref. B5228-BS-WINDOW-S

Panel "SMART Blue Skylight" 60x30cm, with advanced technology capable of imitating sunlight with great precision. Through the TUYA app, it can be programmed to simulate the light tones that occur throughout the day, from sunrise to sunset, thus accompanying the circadian rhythm. It is a product designed specifically for offices, public facilities, underground spaces, and other environments where natural light is limited or unavailable. It allows for the recreation of a bright blue sky, establishing a connection with the outside, and thereby increasing the comfort and well-being of the users.