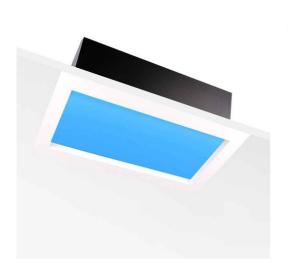

## Ref. B5228-BS-WINDOW-S

Panel "SMART Blue Skylight" 60x30cm, with advanced technology capable of imitating sunlight with great precision. Through the TUYA app, it can be programmed to simulate the light tones that occur throughout the day, from sunrise to sunset, thus accompanying the circadian rhythm. It is a product designed specifically for offices, public facilities, underground spaces, and other environments where natural light is limited or unavailable. It allows for the recreation of a bright blue sky, establishing a connection with the outside, and thereby increasing the comfort and well-being of the users.