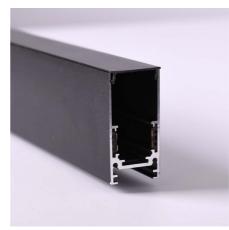

## Carril magnético 20mm 2627 de superficie y suspensión 48V - 2 metros

20 mm surface magnetic rail made of high-quality aluminum, available in white and black. Allows the easy placement of LED magnetic spots according to the needs of each project. It offers numerous configuration options and can be installed on both ceilings and drywall walls, posing no risk to users as it operates at a low voltage (48V). It allows for surface mounting and also for suspension, by adding the suspension kit. \*\*Includes a plastic cover to cover the free surface between fixtures and two end caps\*\*