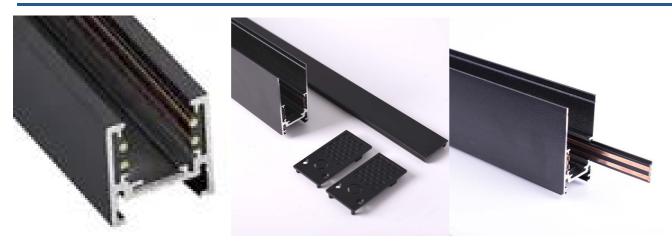

## Carril magnético 20mm 2627 de superficie y suspensión 48V - 2 metros

20 mm surface magnetic rail made of high-quality aluminum, available in white and black. Allows the easy placement of LED magnetic spots according to the needs of each project. It offers numerous configuration options and can be installed on both ceilings and drywall walls, posing no risk to users as it operates at a low voltage (48V). It allows for surface mounting and also for suspension, by adding the suspension kit. \*\*Includes a plastic cover to cover the free surface between fixtures and two end caps\*\*