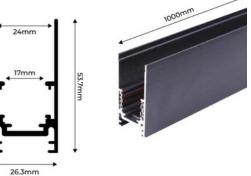

## Carril magnético 20mm 2627 de superficie y suspensión 48V - 2 metros

20 mm surface magnetic rail made of high-quality aluminum, available in white and black. Allows the easy placement of LED magnetic spots according to the needs of each project. It offers numerous configuration options and can be installed on both ceilings and drywall walls, posing no risk to users as it operates at a low voltage (48V). It allows for surface mounting and also for suspension, by adding the suspension kit. \*\*Includes a plastic cover to cover the free surface between fixtures and two end caps\*\*