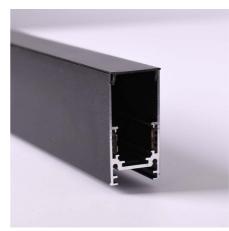

## Carril magnético 20mm de superficie 48V - 1 metro

20 mm surface magnetic rail made of high-quality aluminum, available in white and black. Allows the easy placement of LED magnetic spots according to the needs of each project. It offers numerous configuration options and can be installed on both ceilings and drywall walls, posing no risk to users as it operates at a low voltage (48V). It allows for surface mounting and also for suspension, by adding the suspension kit. \*\*Includes a plastic cover to cover the free surface between fixtures and two end caps\*\*