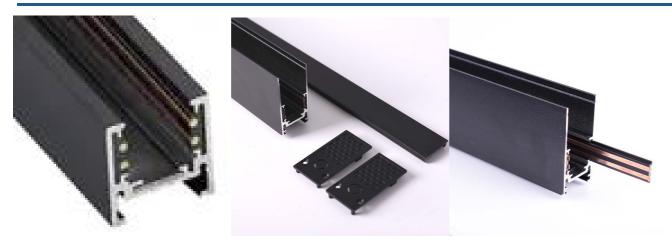

## Carril magnético 20mm de superficie 48V - 1 metro

20 mm surface magnetic rail made of high-quality aluminum, available in white and black. Allows the easy placement of LED magnetic spots according to the needs of each project. It offers numerous configuration options and can be installed on both ceilings and drywall walls, posing no risk to users as it operates at a low voltage (48V). It allows for surface mounting and also for suspension, by adding the suspension kit. \*\*Includes a plastic cover to cover the free surface between fixtures and two end caps\*\*