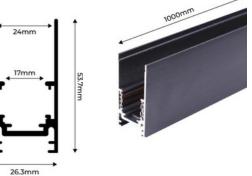

## Carril magnético 20mm de superficie 48V - 1 metro

20 mm surface magnetic rail made of high-quality aluminum, available in white and black. Allows the easy placement of LED magnetic spots according to the needs of each project. It offers numerous configuration options and can be installed on both ceilings and drywall walls, posing no risk to users as it operates at a low voltage (48V). It allows for surface mounting and also for suspension, by adding the suspension kit. \*\*Includes a plastic cover to cover the free surface between fixtures and two end caps\*\*