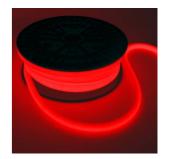

## Flexible LED neon 24V DC - 12x12mm - 10 meters - Complete kit - 180 LED/m - 12W/m - IP65 - Vertical curvature

Ref. B3200RO

## **Product data**

| Light temperature     | Red (to use)                         |
|-----------------------|--------------------------------------|
| Opening angle (°)     | 180                                  |
| Certs                 | CE, ROHS                             |
| CRI                   | 80-85                                |
| Dimensions (mm) LxWxH | 10000 times 12 times 12              |
| Dimmable              | Yes                                  |
| Cut distance (mm)     | 33                                   |
| Frequency of Use      | Intensive                            |
| Guarantee             | According to legal warranty: 3 years |
| IP                    | IP65                                 |
| Material              | Silicone                             |
| # Chips per meter     | 180                                  |
| Power/m (W/m)         | 12                                   |
| Nominal Voltage (V)   | 24V DC                               |
| Type of LED           | SMD 2835                             |
| Key                   | Warm white, Cold white, Blue, Red    |
| Outdoor Use           | If                                   |