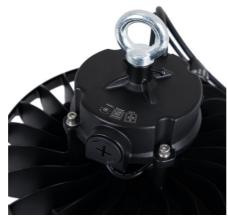

## **Ref. K8155-150W-SENSOR**

UFO LED Industrial Lamp 150W high efficiency: 170 Im/W and Lifud Driver. It stands out for its robust design, high quality, and versatility. It features a high-sensitivity microwave motion sensor, with advanced functions and a power regulation switch. Incorporates CCT system for adjusting color temperature between warm white (3000K), neutral white (4000K), and cool white (5000K). \*\*5 Year Warranty\*\*

## **Product data**

| High                    | 187mm            |
|-------------------------|------------------|
| Width                   | Ø270mm           |
| Opening angle (°)       | 90 degrees       |
| Detection angle (°)     | 360              |
| Certs                   | CE, ROHS         |
| Energy efficiency class | В                |
| CRI                     | 70-80            |
| Dimmable                | No               |
| Driver                  | Internal, Lifud  |
| Efficiency (Lm/w)       | 170              |
| Frequency (Hz)          | 50 - 60          |
| Frequency of Use        | Intensive        |
| Guarantee               | 5 years          |
| IK                      | 09               |
| IP                      | IP65             |
| Kelvin (K)              | 3000, 4000, 5000 |
| Lumens (Lm)             | 22800            |
| Material                | Aluminum         |
| Material diffuser       | Polycarbonate    |
| Assembly                | Suspension       |
| Orientable              | Yes              |
| Power (W)               | 100, 150, 130    |