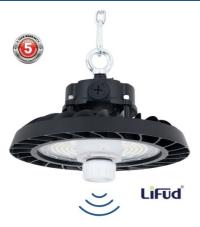

## Industrial LED UFO High Bay - 150W - CCT - With motion sensor - 170lm/W - LIFUD Driver - IP65 - 5 years warranty

## **Ref. K8155-150W-SENSOR**

UFO LED Industrial Lamp 150W high efficiency: 170 Im/W and Lifud Driver. It stands out for its robust design, high quality, and versatility. It features a high-sensitivity microwave motion sensor, with advanced functions and a power regulation switch. Incorporates CCT system for adjusting color temperature between warm white (3000K), neutral white (4000K), and cool white (5000K). \*\*5 Year Warranty\*\*