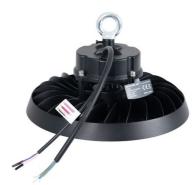

## **Ref. K8155-150W-SENSOR**

UFO LED Industrial Lamp 150W high efficiency: 170 Im/W and Lifud Driver. It stands out for its robust design, high quality, and versatility. It features a high-sensitivity microwave motion sensor, with advanced functions and a power regulation switch. Incorporates CCT system for adjusting color temperature between warm white (3000K), neutral white (4000K), and cool white (5000K). \*\*5 Year Warranty\*\*

## **Product data**

| High                    | 187mm            |
|-------------------------|------------------|
| Width                   | Ø270mm           |
| Opening angle (°)       | 90 degrees       |
| Detection angle (°)     | 360              |
| Certs                   | CE, ROHS         |
| Energy efficiency class | В                |
| CRI                     | 70-80            |
| Dimmable                | No               |
| Driver                  | Internal, Lifud  |
| Efficiency (Lm/w)       | 170              |
| Frequency (Hz)          | 50 - 60          |
| Frequency of Use        | Intensive        |
| Guarantee               | 5 years          |
| IK                      | 09               |
| IP                      | IP65             |
| Kelvin (K)              | 3000, 4000, 5000 |
| Lumens (Lm)             | 22800            |
| Material                | Aluminum         |
| Material diffuser       | Polycarbonate    |
| Assembly                | Suspension       |
| Orientable              | Yes              |
| Power (W)               | 100, 150, 130    |