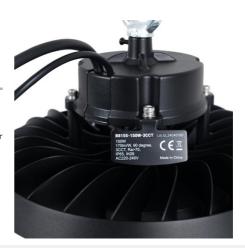

## **Ref. K8155-150W-SENSOR**

UFO LED Industrial Lamp 150W high efficiency: 170 Im/W and Lifud Driver. It stands out for its robust design, high quality, and versatility. It features a high-sensitivity microwave motion sensor, with advanced functions and a power regulation switch. Incorporates CCT system for adjusting color temperature between warm white (3000K), neutral white (4000K), and cool white (5000K). \*\*5 Year Warranty\*\*

## **Product data**

| High                    | 187mm            |
|-------------------------|------------------|
| Width                   | Ø270mm           |
| Opening angle (°)       | 90 degrees       |
| Detection angle (°)     | 360              |
| Certs                   | CE, ROHS         |
| Energy efficiency class | В                |
| CRI                     | 70-80            |
| Dimmable                | No               |
| Driver                  | Internal, Lifud  |
| Efficiency (Lm/w)       | 170              |
| Frequency (Hz)          | 50 - 60          |
| Frequency of Use        | Intensive        |
| Guarantee               | 5 years          |
| IK                      | 09               |
| IP                      | IP65             |
| Kelvin (K)              | 3000, 4000, 5000 |
| Lumens (Lm)             | 22800            |
| Material                | Aluminum         |
| Material diffuser       | Polycarbonate    |
| Assembly                | Suspension       |
| Orientable              | Yes              |
| Power (W)               | 100, 150, 130    |