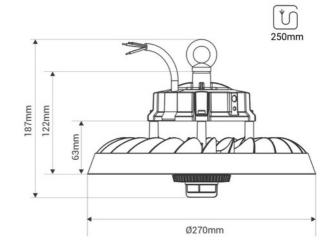

## **Product data**

| High                    | 187mm            |
|-------------------------|------------------|
| Width                   | Ø270mm           |
| Opening angle (°)       | 90 degrees       |
| Detection angle (°)     | 360              |
| Certs                   | CE, ROHS         |
| Energy efficiency class | В                |
| CRI                     | 70-80            |
| Dimmable                | No               |
| Driver                  | Internal, Lifud  |
| Efficiency (Lm/w)       | 170              |
| Frequency (Hz)          | 50 - 60          |
| Frequency of Use        | Intensive        |
| Guarantee               | 5 years          |
| IK                      | 09               |
| IP                      | IP65             |
| Kelvin (K)              | 3000, 4000, 5000 |
| Lumens (Lm)             | 22800            |
| Material                | Aluminum         |
| Material diffuser       | Polycarbonate    |
| Assembly                | Suspension       |
| Orientable              | Yes              |
| Power (W)               | 100, 150, 130    |