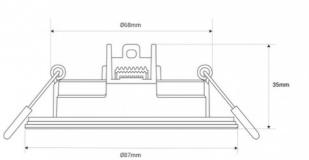

| Case color              | Black (use)                          |
|-------------------------|--------------------------------------|
| Light temperature       | 3000°K (use)                         |
| High                    | 40mm                                 |
| Width                   | Ø86mm                                |
| Opening angle (°)       | 100                                  |
| Certs                   | CE, ROHS                             |
| Energy efficiency class | F                                    |
| CRI                     | 80-85                                |
| Cutting dimensions (mm) | Ø68mm                                |
| Dimmable                | Yes                                  |
| Frequency (Hz)          | 50 - 60                              |
| Guarantee               | According to legal warranty: 3 years |
| IP                      | IP65                                 |
| Kelvin (K)              | 3000                                 |
| Lumens (Lm)             | 420                                  |
| Material                | Polycarbonate                        |
| Material diffuser       | Polycarbonate                        |
| Assembly                | Recessed                             |
| Power (W)               | 5                                    |
| Control system          | TRIAC                                |
| Nominal Voltage (V)     | 220 - 240 V AC                       |
| Кеу                     | Warm white                           |
|                         |                                      |

Ø68mm