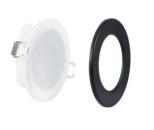

## Outdoor LED Downlight Kit 5W - IP65 - 3000K + Interchangeable bezel - TRIAC dimmable -Ø68mm

## Ref. KBD25-5W-TRIAC-3K-N

5W IP65 LED Downlight Kit + decorative ring available in 3 colors: silver, chrome, and matte black. Ideal for outdoors and areas with potential humidity. Provides high-quality lighting, with a high color rendering index (CRI>80) and a brightness of 420 lumens. Adjustable by TRIAC for intensity control. Warm white tone (3000K).