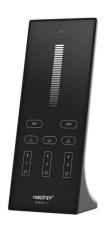

# Vertical Remote Control - Single Color - 3 Zones - RF 2.4Ghz - Mi Light

## Ref. Y1

 $Vertical\ monochrome\ remote\ control\ for\ 3\ zones\ from\ Mi\ Light.\ Allows\ for\ easy\ and\ intuitive\ adjustment\ of\ your\ smart\ lights'\ brightness.\ Compatible\ with\ Mi\ Boxer/Mi\ Light\ products.\ Range\ up\ to\ 30\ meters\ and\ non-slip\ design.$ 

#### **Button Instruction**



## **Product data**

| Case color       | Black (use)            |
|------------------|------------------------|
| High             | 143 mm                 |
| Width            | 44mm                   |
| Certs            | CE, ROHS               |
| Connectivity     | RF                     |
| Color control    | Monochrome             |
| Control distance | 30 minutes             |
| Guarantee        | 5 y