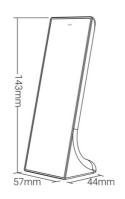

## **Product data**

| Case color       | Black (use)            |
|------------------|------------------------|
| High             | 143 mm                 |
| Width            | 44mm                   |
| Certs            | CE, ROHS               |
| Connectivity     | RF                     |
| Color control    | Monochrome             |
| Control distance | 30 minutes             |
| Guarantee        | 5 years                |
| IP               | IP20                   |
| Long             | 57mm                   |
| Material         | Polycarbonate, Crystal |
| Battery type     | 3V (AAA * 2PCS)        |
| Outdoor Use      | No                     |
|                  |                        |