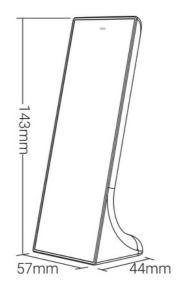

## **Product data**

| Case color       | Black (use)            |
|------------------|------------------------|
| High             | 143 mm                 |
| Width            | 44mm                   |
| Certs            | CE, ROHS               |
| Connectivity     | RF                     |
| Color control    | Monochrome             |
| Control distance | 30 minutes             |
| Guarantee        | 5 years                |
| IP               | IP20                   |
| Long             | 57mm                   |
| Material         | Polycarbonate, Crystal |
| Battery type     | 3V (AAA * 2PCS)        |
| Outdoor Use      | No                     |
|                  |                        |