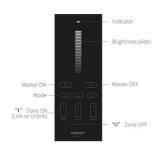

# Vertical Remote Control - Single Color - 3 Zones - RF 2.4Ghz - Mi Light

## Ref. Y1

 $Vertical\ monochrome\ remote\ control\ for\ 3\ zones\ from\ Mi\ Light.\ Allows\ for\ easy\ and\ intuitive\ adjustment\ of\ your\ smart\ lights'\ brightness.\ Compatible\ with\ Mi\ Boxer/Mi\ Light\ products.\ Range\ up\ to\ 30\ meters\ and\ non-slip\ design.$ 

#### **Button Instruction**



## **Product data**

| Case color       | Black (use)            |
|------------------|------------------------|
| High             | 143 mm                 |
| Width            | 44mm                   |
| Certs            | CE, ROHS               |
| Connectivity     | RF                     |
| Color control    | Monochrome             |
| Control distance | 30 minutes             |
| Guarantee        | 5 years                |
| IP               | IP20                   |
| Long             | 57mm                   |
| Material         | Polycarbonate, Crystal |
| Battery type     | 3V (AAA * 2PCS)        |
| Outdoor Use      | No                     |
|                  |                        |





# **Product variants**

Reference

Attributes



Y1 Case color : Black (use)