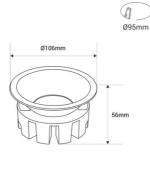

## Product data

| Case color              | White (use), Black (use) |
|-------------------------|--------------------------|
| Light temperature       | CCT (to use)             |
| Opening angle (°)       | 36                       |
| Certs                   | CE, ROHS                 |
| Energy efficiency class | F                        |
| CRI                     | 90-95                    |
| Driver                  | External                 |
| Guarantee               | 5 years                  |
| IP                      | IP20                     |
| Kelvin (K)              | 4000, 6500, 2700         |
| Material                | Aluminum                 |
| Material diffuser       | Polycarbonate            |
| Assembly                | Recessed                 |
| Power (W)               | 15                       |
| Nominal Voltage (V)     | 220 - 240 V AC           |
| Type of LED             | OSRAM Chip               |
| Кеу                     | CCT                      |
| Outdoor Use             | No                       |
| Service life (h)        | 20000                    |