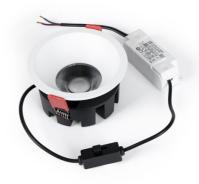

## LED Downlight - 15W - CCT - OSRAM Chip -Cutout Ø90mm

15W recessed LED downlight, available in two colors: white and black. Incorporates OSRAM chip and CCT system that allows you to choose between 3 shades: warm white, neutral white, and cool white. Offers high-quality lighting, low glare, and durable materials.

## Product data

| Case color              | White (use), Black (use) |
|-------------------------|--------------------------|
| Light temperature       | CCT (to use)             |
| Opening angle (°)       | 36                       |
| Certs                   | CE, ROHS                 |
| Energy efficiency class | F                        |
| CRI                     | 90-95                    |
| Driver                  | External                 |
| Guarantee               | 5 years                  |
| IP                      | IP20                     |
| Kelvin (K)              | 4000, 6500, 2700         |
| Material                | Aluminum                 |
| Material diffuser       | Polycarbonate            |
| Assembly                | Recessed                 |
| Power (W)               | 15                       |
| Nominal Voltage (V)     | 220 - 240 V AC           |
| Type of LED             | OSRAM Chip               |
| Кеу                     | CCT                      |
| Outdoor Use             | No                       |
| Service life (h)        | 20000                    |