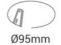

## LED Downlight - 15W - CCT - OSRAM Chip -Cutout Ø90mm

15W recessed LED downlight, available in two colors: white and black. Incorporates OSRAM chip and CCT system that allows you to choose between 3 shades: warm white, neutral white, and cool white. Offers high-quality lighting, low glare, and durable materials.