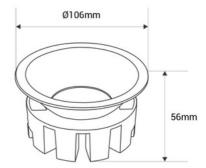

## LED Downlight - 15W - CCT - OSRAM Chip -Cutout Ø90mm

15W recessed LED downlight, available in two colors: white and black. Incorporates OSRAM chip and CCT system that allows you to choose between 3 shades: warm white, neutral white, and cool white. Offers high-quality lighting, low glare, and durable materials.