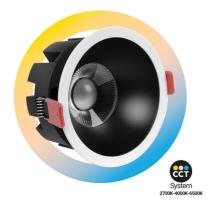

## LED Downlight - 15W - CCT - OSRAM Chip -Cutout Ø90mm

15W recessed LED downlight, available in two colors: white and black. Incorporates OSRAM chip and CCT system that allows you to choose between 3 shades: warm white, neutral white, and cool white. Offers high-quality lighting, low glare, and durable materials.

## Product data

| Case color              | White (use), Black (use) |
|-------------------------|--------------------------|
| Light temperature       | CCT (to use)             |
| Opening angle (°)       | 36                       |
| Certs                   | CE, ROHS                 |
| Energy efficiency class | F                        |
| CRI                     | 90-95                    |
| Driver                  | External                 |
| Guarantee               | 5 years                  |
| IP                      | IP20                     |
| Kelvin (K)              | 4000, 6500, 2700         |
| Material                | Aluminum                 |
| Material diffuser       | Polycarbonate            |
| Assembly                | Recessed                 |
| Power (W)               | 15                       |
| Nominal Voltage (V)     | 220 - 240 V AC           |
| Type of LED             | OSRAM Chip               |
| Кеу                     | CCT                      |
| Outdoor Use             | No                       |
| Service life (h)        | 20000                    |