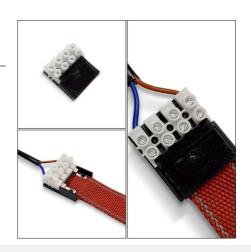

## Ref. BVC-KIT02-R

Axia is an innovative lighting system composed of a conductive textile tape that allows fixtures to be placed freely and create custom configurations. The KIT includes two hanging LED plate lights + brick-colored fabric tape + installation accessories. Each lamp has a power of 12W and emits warm light (3000K), ideal for creating cozy environments. Transform your spaces with Axia, a new way of interaction between space, material, and light. \*\*