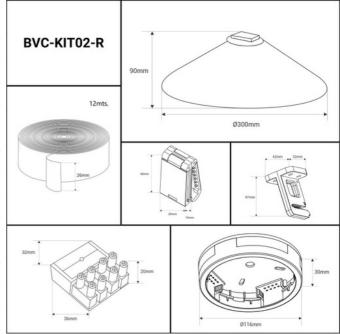

## Configurable cone lamp "Axia 2" - Two 2W flat lamps + Conductive fabric strip + accessories

## Ref. BVC-KIT02-R

Axia is an innovative lighting system composed of a conductive textile tape that allows fixtures to be placed freely and create custom configurations. The KIT includes two hanging LED plate lights + brick-colored fabric tape + installation accessories. Each lamp has a power of 12W and emits warm light (3000K), ideal for creating cozy environments. Transform your spaces with Axia, a new way of interaction between space, material, and light. \*\*

## **Product data**

| Case color          | Red (use)                                               |
|---------------------|---------------------------------------------------------|
| Width               | Screen: Ø300mm                                          |
| Certs               | CE, ROHS                                                |
| Dimmable            | No                                                      |
| Guarantee           | According to legal warranty: 3 years                    |
| IP                  | IP20                                                    |
| Kelvin (K)          | 3000                                                    |
| Long                | 12 months                                               |
| Material            | Metal, Canvas                                           |
| Material diffuser   | Polycarbonate                                           |
| Assembly            | Suspension                                              |
| Personalizable      | Yes                                                     |
| Power (W)           | 12                                                      |
| Sensor              | No                                                      |
| Nominal Voltage (V) | 48V                                                     |
| Key                 | Warmwhite                                               |
| Outdoor Use         | No                                                      |
| Recommended Use     | Dining room, Bedrooms, Hotels, Restaurants, Living room |