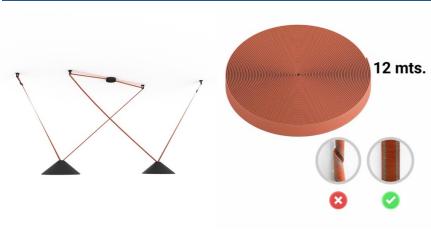

## Ref. BVC-KIT02-R

Axia is an innovative lighting system composed of a conductive textile tape that allows fixtures to be placed freely and create custom configurations. The KIT includes two hanging LED plate lights + brick-colored fabric tape + installation accessories. Each lamp has a power of 12W and emits warm light (3000K), ideal for creating cozy environments. Transform your spaces with Axia, a new way of interaction between space, material, and light. \*\*

## **Product data**

| Case color          | Red (use)                                               |
|---------------------|---------------------------------------------------------|
| Width               | Screen: Ø300mm                                          |
| Certs               | CE, ROHS                                                |
| Dimmable            | No                                                      |
| Guarantee           | According to legal warranty: 3 years                    |
| IP                  | IP20                                                    |
| Kelvin (K)          | 3000                                                    |
| Long                | 12 months                                               |
| Material            | Metal, Canvas                                           |
| Material diffuser   | Polycarbonate                                           |
| Assembly            | Suspension                                              |
| Personalizable      | Yes                                                     |
| Power (W)           | 12                                                      |
| Sensor              | No                                                      |
| Nominal Voltage (V) | 48V                                                     |
| Key                 | Warmwhite                                               |
| Outdoor Use         | No                                                      |
| Recommended Use     | Dining room, Bedrooms, Hotels, Restaurants, Living room |