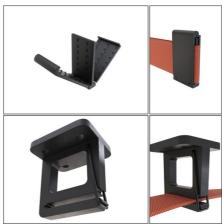

## Ref. BVC-KIT02-R

Axia is an innovative lighting system composed of a conductive textile tape that allows fixtures to be placed freely and create custom configurations. The KIT includes two hanging LED plate lights + brick-colored fabric tape + installation accessories. Each lamp has a power of 12W and emits warm light (3000K), ideal for creating cozy environments. Transform your spaces with Axia, a new way of interaction between space, material, and light. \*\*