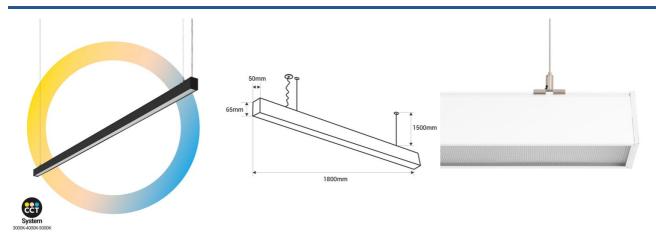

## Pendant/Surface Mounted LED CCT Linear light - 60W - Adjustable power - 180cm

60W LED Linear Light with a modern design for suspended or surface installation. Provides high-quality lighting (CRI>80) and low glare (UGR<19). With CCT system to adjust the color temperature (3000K/4000K/5000K). Adjustable power. Available in 2 colors: white and black. Includes suspension installation kit.

## **Product data**

| Case color          | White (use), Black (use) |
|---------------------|--------------------------|
| High                | 65mm                     |
| Width               | 50mm                     |
| Opening angle (°)   | 120                      |
| CRI                 | 80-85                    |
| Guarantee           | 5 years                  |
| Kelvin (K)          | 3000, 4000, 5000         |
| Long                | 1800mm                   |
| Lumens (Lm)         | 5100                     |
| Material            | Aluminum                 |
| Material diffuser   | Polycarbonate            |
| Assembly            | Surface, Suspension      |
| Power (W)           | 60                       |
| Nominal Voltage (V) | 220 - 240 V AC           |
| Type of LED         | CHIP San'an              |
| Key                 | ССТ                      |
| UGR                 | UGR19                    |