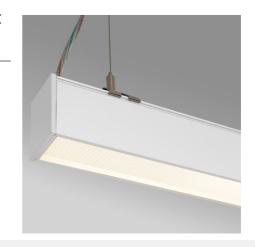

## Pendant/Surface Mounted LED CCT Linear light - 60W - Adjustable power - 180cm

60W LED Linear Light with a modern design for suspended or surface installation. Provides high-quality lighting (CRI>80) and low glare (UGR<19). With CCT system to adjust the color temperature (3000K/4000K/5000K). Adjustable power. Available in 2 colors: white and black. Includes suspension installation kit.

## **Product data**

| Case color          | White (use), Black (use) |
|---------------------|--------------------------|
| High                | 65mm                     |
| Width               | 50mm                     |
| Opening angle (°)   | 120                      |
| CRI                 | 80-85                    |
| Guarantee           | 5 years                  |
| Kelvin (K)          | 3000, 4000, 5000         |
| Long                | 1800mm                   |
| Lumens (Lm)         | 5100                     |
| Material            | Aluminum                 |
| Material diffuser   | Polycarbonate            |
| Assembly            | Surface, Suspension      |
| Power (W)           | 60                       |
| Nominal Voltage (V) | 220 - 240 V AC           |
| Type of LED         | CHIP San'an              |
| Key                 | ССТ                      |
| UGR                 | UGR19                    |