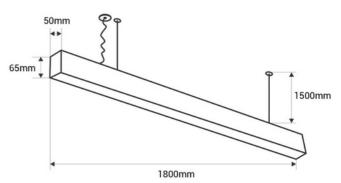

## **Product data**

| Case color          | White (use), Black (use) |
|---------------------|--------------------------|
| High                | 65mm                     |
| Width               | 50mm                     |
| Opening angle (°)   | 120                      |
| CRI                 | 80-85                    |
| Guarantee           | 5 years                  |
| Kelvin (K)          | 3000, 4000, 5000         |
| Long                | 1800mm                   |
| Lumens (Lm)         | 5100                     |
| Material            | Aluminum                 |
| Material diffuser   | Polycarbonate            |
| Assembly            | Surface, Suspension      |
| Power (W)           | 60                       |
| Nominal Voltage (V) | 220 - 240 V AC           |
| Type of LED         | CHIP San'an              |
| Key                 | ССТ                      |
| UGR                 | UGR19                    |