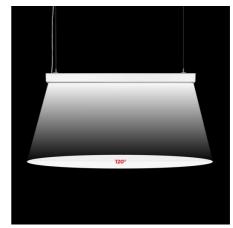

## Pendant/Surface Mounted LED CCT Linear light - 40W - Adjustable power - 120cm

40W LED Linear Luminaire with a modern design for suspended or surface installation. It offers high-quality lighting (CRI>80) and low glare (UGR<19). With CCT system to adjust color temperature (3000K/4000K/5000K). Adjustable power. Available in 3 colors: white, black, and silver. Includes suspension and surface installation kit.

## **Product data**

| Case color              | White (use), Black (use), Silver (to use) |
|-------------------------|-------------------------------------------|
| High                    | 65mm                                      |
| Width                   | 50mm                                      |
| Opening angle (°)       | 120                                       |
| Certs                   | CE, ROHS                                  |
| Energy efficiency class | F                                         |
| CRI                     | 80-85                                     |
| Dimmable                | No                                        |
| Guarantee               | 5 years                                   |
| IP                      | IP20                                      |
| Kelvin (K)              | 3000, 4000, 5000                          |
| Long                    | 1200mm                                    |
| Lumens (Lm)             | 3400                                      |
| Material                | Aluminum                                  |
| Material diffuser       | Polycarbonate                             |
| Assembly                | Suspension                                |
| Orientable              | No                                        |
| Power (W)               | 40                                        |
| Sensor                  | No                                        |
| Nominal Voltage (V)     | 220 - 240 V AC                            |
| Type of LED             | CHIP San'an                               |
| Key                     | ССТ                                       |