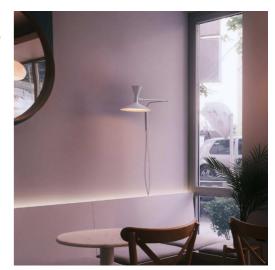

## Design wall lamp "NIM" - E14 + G9

Wall lamp designed "NIM", in white or black finish. This applique stands out for its style and versatility, thanks to its double shade that emits light in two directions. With a minimalist design inspired by industrial lamps from the 1950s, it adds a unique decorative touch to the modern home. Perfect for living rooms, bedrooms, or reading areas, as well as restaurants or commercial spaces seeking an elegant and sophisticated touch. \*\*Accepts E14 and G9 bulbs - NOT included\*\*