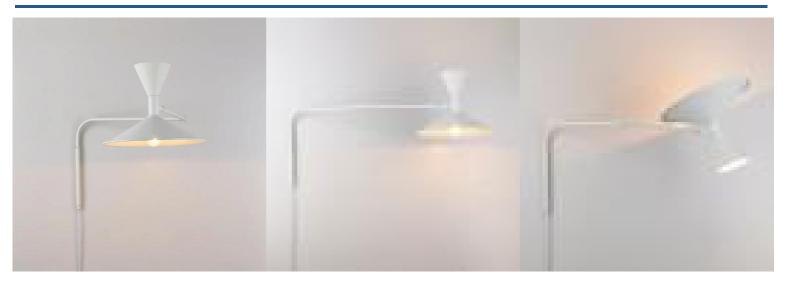

## Design wall lamp "NIM" - E14 + G9

Wall lamp designed "NIM", in white or black finish. This applique stands out for its style and versatility, thanks to its double shade that emits light in two directions. With a minimalist design inspired by industrial lamps from the 1950s, it adds a unique decorative touch to the modern home. Perfect for living rooms, bedrooms, or reading areas, as well as restaurants or commercial spaces seeking an elegant and sophisticated touch. \*\*Accepts E14 and G9 bulbs - NOT included\*\*