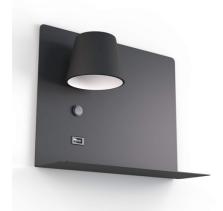

## Wall reading light with USB port "BASKOP" - 6W - Left

Modern wall lamp specially designed for installation on headboards, with USB port and integrated shelf. 6W LED Spotlight with a brightness of 520 lumens and warm tone (2700K). Left arrangement. Rotation angle of 350° and beam aperture of 120°. Available in white, gray, and black.

## **Product data**

| Case color              | White (use), Black (use), Gray (to use) |
|-------------------------|-----------------------------------------|
| High                    | 220                                     |
| Width                   | 280                                     |
| Opening angle (°)       | 120                                     |
| Certs                   | CE, ROHS                                |
| Energy efficiency class | F                                       |
| Connection              | Point of light                          |
| Dimensions (mm) LxWxH   | 280 x 220                               |
| Driver                  | Internal                                |
| Frequency (Hz)          | 50 - 60                                 |
| Guarantee               | According to legal warranty: 3 years    |
| IP                      | IP20                                    |
| Kelvin (K)              | 2700                                    |
| Material                | Aluminum                                |
| Material diffuser       | Polycarbonate                           |
| Orientable              | Yes                                     |
| Depth                   | 80                                      |
| Sensor                  | No                                      |
| Nominal Voltage (V)     | 220 - 240 V AC                          |
| Key                     | Warm white                              |
| Outdoor Use             | No                                      |
| Recommended Use         | Bedrooms, Hotels                        |