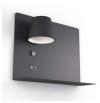

## Wall reading light with USB port "BASKOP" - 6W - Left

Modern wall lamp specially designed for installation on headboards, with USB port and integrated shelf. 6W LED Spotlight with a brightness of 520 lumens and warm tone (2700K). Left arrangement. Rotation angle of 350° and beam aperture of 120°. Available in white, gray, and black.