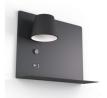

## Wall reading light with USB port "BASKOP" - 6W - Left

Modern wall lamp specially designed for installation on headboards, with USB port and integrated shelf. 6W LED Spotlight with a brightness of 520 lumens and warm tone (2700K). Left arrangement. Rotation angle of 350° and beam aperture of 120°. Available in white, gray, and black.

## **Product data**

| Case color              | White (use), Black (use), Gray (to use) |
|-------------------------|-----------------------------------------|
| High                    | 220                                     |
| Width                   | 280                                     |
| Opening angle (°)       | 120                                     |
| Certs                   | CE, ROHS                                |
| Energy efficiency class | F                                       |
| Connection              | Point of light                          |
| Dimensions (mm) LxWxH   | 280 x 220                               |
| Driver                  | Internal                                |
| Frequency (Hz)          | 50 - 60                                 |
| Guarantee               | According to legal warranty: 3 years    |
| IP                      | IP20                                    |
| Kelvin (K)              | 2700                                    |
| Material                | Aluminum                                |
| Material diffuser       | Polycarbonate                           |
| Orientable              | Yes                                     |
| Depth                   | 80                                      |
| Sensor                  | No                                      |
| Nominal Voltage (V)     | 220 - 240 V AC                          |
| Key                     | Warm white                              |
| Outdoor Use             | No                                      |
| Recommended Use         | Bedrooms, Hotels                        |