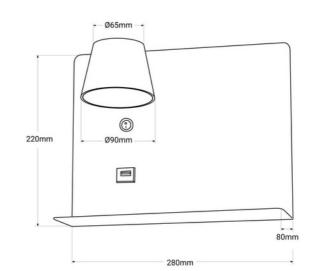

## Wall reading light with USB port "BASKOP" - 6W - Left

Modern wall lamp specially designed for installation on headboards, with USB port and integrated shelf. 6W LED Spotlight with a brightness of 520 lumens and warm tone (2700K). Left arrangement. Rotation angle of 350° and beam aperture of 120°. Available in white, gray, and black.

## **Product data**

| Case color              | White (use), Black (use), Gray (to use) |
|-------------------------|-----------------------------------------|
| High                    | 220                                     |
| Width                   | 280                                     |
| Opening angle (°)       | 120                                     |
| Certs                   | CE, ROHS                                |
| Energy efficiency class | F                                       |
| Connection              | Point of light                          |
| Dimensions (mm) LxWxH   | 280 x 220                               |
| Driver                  | Internal                                |
| Frequency (Hz)          | 50 - 60                                 |
| Guarantee               | According to legal warranty: 3 years    |
| IP                      | IP20                                    |
| Kelvin (K)              | 2700                                    |
| Material                | Aluminum                                |
| Material diffuser       | Polycarbonate                           |
| Orientable              | Yes                                     |
| Depth                   | 80                                      |
| Sensor                  | No                                      |
| Nominal Voltage (V)     | 220 - 240 V AC                          |
| Key                     | Warm white                              |
| Outdoor Use             | No                                      |
| Recommended Use         | Bedrooms, Hotels                        |