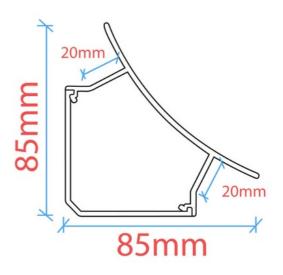

## Double LED strip corner profile - Surface - 85x85 mm - 2 meters

## Ref. BXT-832/714-B+B

Aluminum profile for double LED strip, designed for corner installation. Accepts two LED strips of up to 20mm. Length of 2 meters. Available in white color with a white diffuser. \*\*Does not include staples or plugs\*\*

## Product data

| Case color        | White (use)   |
|-------------------|---------------|
| High              | 85mm          |
| Width             | 85mm          |
| Certs             | CE, ROHS      |
| Guarantee         | 10 years      |
| IP                | IP20          |
| Long              | 2000mm        |
| Material          | Aluminum      |
| Material diffuser | Polycarbonate |
| Assembly          | Surface       |
| Outdoor Use       | No            |