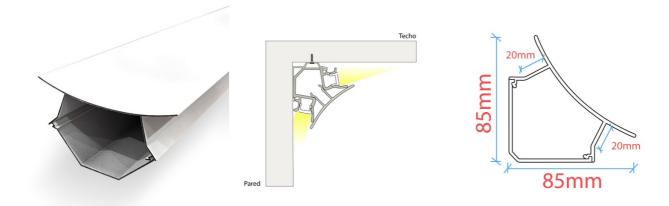

## Double LED strip corner profile - Surface - 85x85 mm - 2 meters

## Ref. BXT-832/714-B+B

Aluminum profile for double LED strip, designed for corner installation. Accepts two LED strips of up to 20mm. Length of 2 meters. Available in white color with a white diffuser. \*\*Does not include staples or plugs\*\*