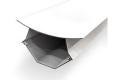

## Double LED strip corner profile - Surface - 85x85 mm - 2 meters

## Ref. BXT-832/714-B+B

Aluminum profile for double LED strip, designed for corner installation. Accepts two LED strips of up to 20mm. Length of 2 meters. Available in white color with a white diffuser. \*\*Does not include staples or plugs\*\*