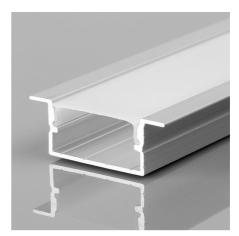

## Recessed LED strip profile - 10x42mm - With diffuser - 2 meters

2-meter recessed aluminum profile for LED strips up to 25mm. Recessed installation to create unique and modern environments with indirect and decorative lighting. Available in 3 colors: white with white diffuser, silver with white diffuser, and black with black diffuser. Includes opal diffuser. \*\*Does not include staples or covers\*\*

## **Product variants**

Reference Attributes

BXT-447-B+B Case color : White (use)

BXT-447-N+N Case color : Black (use)

BXT-447-P+B Case color: White and Silver (to use)