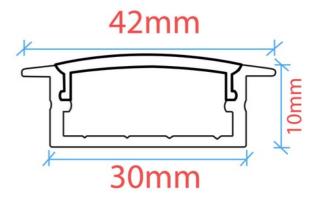

## Recessed LED strip profile - 10x42mm - With diffuser - 2 meters

2-meter recessed aluminum profile for LED strips up to 25mm. Recessed installation to create unique and modern environments with indirect and decorative lighting. Available in 3 colors: white with white diffuser, silver with white diffuser, and black with black diffuser. Includes opal diffuser. \*\*Does not include staples or covers\*\*

## **Product data**

| Case color        | White (use), Black (use), White and Silver (to use) |
|-------------------|-----------------------------------------------------|
| High              | 10 mm                                               |
| Width             | 30mm                                                |
| Certs             | CE, ROHS                                            |
| Guarantee         | 10 years                                            |
| Long              | 2000mm                                              |
| Material          | Aluminum                                            |
| Material diffuser | Polycarbonate                                       |
| Assembly          | Recessed                                            |