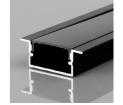

## Recessed LED strip profile - 10x42mm - With diffuser - 2 meters

2-meter recessed aluminum profile for LED strips up to 25mm. Recessed installation to create unique and modern environments with indirect and decorative lighting. Available in 3 colors: white with white diffuser, silver with white diffuser, and black with black diffuser. Includes opal diffuser. \*\*Does not include staples or covers\*\*

## **Product variants**

Reference Attributes

BXT-447-B+B Case color : White (use)

BXT-447-N+N Case color : Black (use)

BXT-447-P+B Case color: White and Silver (to use)