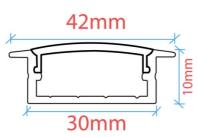

## **Product data**

| Case color        | White (use), Black (use), White and Silver (to use) |
|-------------------|-----------------------------------------------------|
| High              | 10 mm                                               |
| Width             | 30mm                                                |
| Certs             | CE, ROHS                                            |
| Guarantee         | 10 years                                            |
| Long              | 2000mm                                              |
| Material          | Aluminum                                            |
| Material diffuser | Polycarbonate                                       |
| Assembly          | Recessed                                            |