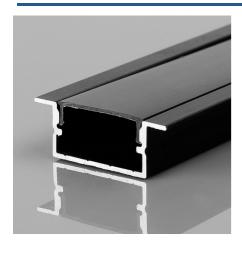

## Recessed LED strip profile - 10x42mm - With diffuser - 2 meters

2-meter recessed aluminum profile for LED strips up to 25mm. Recessed installation to create unique and modern environments with indirect and decorative lighting. Available in 3 colors: white with white diffuser, silver with white diffuser, and black with black diffuser. Includes opal diffuser. \*\*Does not include staples or covers\*\*

## **Product variants**

Reference Attributes

BXT-447-B+B Case color : White (use)

BXT-447-N+N Case color : Black (use)

BXT-447-P+B Case color: White and Silver (to use)