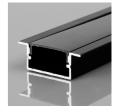

## Recessed LED strip profile - 10x42mm - With diffuser - 2 meters

2-meter recessed aluminum profile for LED strips up to 25mm. Recessed installation to create unique and modern environments with indirect and decorative lighting. Available in 3 colors: white with white diffuser, silver with white diffuser, and black with black diffuser. Includes opal diffuser. \*\*Does not include staples or covers\*\*

## **Product variants**

Reference Attributes

BXT-447-B+B Case color : White (use)

BXT-447-N+N Case color : Black (use)

BXT-447-P+B Case color: White and Silver (to use)