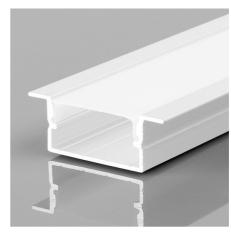

## Recessed LED strip profile - 10x42mm - With diffuser - 2 meters

2-meter recessed aluminum profile for LED strips up to 25mm. Recessed installation to create unique and modern environments with indirect and decorative lighting. Available in 3 colors: white with white diffuser, silver with white diffuser, and black with black diffuser. Includes opal diffuser. \*\*Does not include staples or covers\*\*

## **Product variants**

Reference Attributes

BXT-447-B+B Case color : White (use)

BXT-447-N+N Case color : Black (use)

BXT-447-P+B Case color: White and Silver (to use)