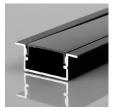

## Recessed LED strip profile - 10x42mm - With diffuser - 2 meters

2-meter recessed aluminum profile for LED strips up to 25mm. Recessed installation to create unique and modern environments with indirect and decorative lighting. Available in 3 colors: white with white diffuser, silver with white diffuser, and black with black diffuser. Includes opal diffuser. \*\*Does not include staples or covers\*\*

## **Product variants**

Reference Attributes

BXT-447-B+B Case color : White (use)

BXT-447-N+N Case color : Black (use)

BXT-447-P+B Case color: White and Silver (to use)