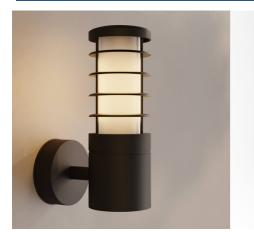

## Ref. L5090

Aluminum outdoor wall lamp with a cylindrical design, modern and elegant. Made of black aluminum and opal polycarbonate diffuser that protects the bulb and creates a pleasant effect when light passes through. Due to its level of protection IP54, it is intended for use in covered outdoor areas, such as porches, terraces, and balconies. \*\*Accepts E27 G45 bulb - NOT included\*\*

## Product data

| High                | 160mm                                |
|---------------------|--------------------------------------|
| Width               | 90mm                                 |
| Сар                 | E27 G45                              |
| Certs               | CE, ROHS                             |
| Connection          | Point of light                       |
| Dimmable            | No                                   |
| Guarantee           | 10 years                             |
| IP                  | IP54                                 |
| Long                | 255mm                                |
| Material            | Aluminum                             |
| Material diffuser   | Polycarbonate                        |
| Assembly            | Surface                              |
| Maximum power (W)   | 18                                   |
| Sensor              | No                                   |
| Nominal Voltage (V) | 220 - 240 V AC                       |
| Outdoor Use         | If                                   |
| Recommended Use     | Garden, Terraces, Balconies, Porches |
|                     |                                      |