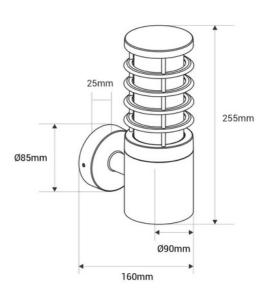

## Product data

| High                | 160mm                                |
|---------------------|--------------------------------------|
| Width               | 90mm                                 |
| Сар                 | E27 G45                              |
| Certs               | CE, ROHS                             |
| Connection          | Point of light                       |
| Dimmable            | No                                   |
| Guarantee           | 10 years                             |
| IP                  | IP54                                 |
| Long                | 255mm                                |
| Material            | Aluminum                             |
| Material diffuser   | Polycarbonate                        |
| Assembly            | Surface                              |
| Maximum power (W)   | 18                                   |
| Sensor              | No                                   |
| Nominal Voltage (V) | 220 - 240 V AC                       |
| Outdoor Use         | If                                   |
| Recommended Use     | Garden, Terraces, Balconies, Porches |
|                     |                                      |