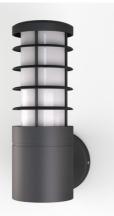

## Ref. L5090

Aluminum outdoor wall lamp with a cylindrical design, modern and elegant. Made of black aluminum and opal polycarbonate diffuser that protects the bulb and creates a pleasant effect when light passes through. Due to its level of protection IP54, it is intended for use in covered outdoor areas, such as porches, terraces, and balconies. \*\*Accepts E27 G45 bulb - NOT included\*\*

## Product data

| High                | 160mm                                |
|---------------------|--------------------------------------|
| Width               | 90mm                                 |
| Сар                 | E27 G45                              |
| Certs               | CE, ROHS                             |
| Connection          | Point of light                       |
| Dimmable            | No                                   |
| Guarantee           | 10 years                             |
| IP                  | IP54                                 |
| Long                | 255mm                                |
| Material            | Aluminum                             |
| Material diffuser   | Polycarbonate                        |
| Assembly            | Surface                              |
| Maximum power (W)   | 18                                   |
| Sensor              | No                                   |
| Nominal Voltage (V) | 220 - 240 V AC                       |
| Outdoor Use         | If                                   |
| Recommended Use     | Garden, Terraces, Balconies, Porches |
|                     |                                      |