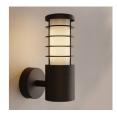

## Aluminium outdoor wall light "Burno" - IP54 -E27

## Ref. L5090

Aluminum outdoor wall lamp with a cylindrical design, modern and elegant. Made of black aluminum and opal polycarbonate diffuser that protects the bulb and creates a pleasant effect when light passes through. Due to its level of protection IP54, it is intended for use in covered outdoor areas, such as porches, terraces, and balconies. \*\*Accepts E27 G45 bulb - NOT included\*\*