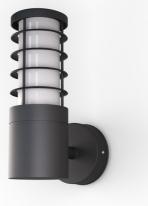

## Ref. L5090

Aluminum outdoor wall lamp with a cylindrical design, modern and elegant. Made of black aluminum and opal polycarbonate diffuser that protects the bulb and creates a pleasant effect when light passes through. Due to its level of protection IP54, it is intended for use in covered outdoor areas, such as porches, terraces, and balconies. \*\*Accepts E27 G45 bulb - NOT included\*\*

## Product data

| High                | 160mm                                |
|---------------------|--------------------------------------|
| Width               | 90mm                                 |
| Сар                 | E27 G45                              |
| Certs               | CE, ROHS                             |
| Connection          | Point of light                       |
| Dimmable            | No                                   |
| Guarantee           | 10 years                             |
| IP                  | IP54                                 |
| Long                | 255mm                                |
| Material            | Aluminum                             |
| Material diffuser   | Polycarbonate                        |
| Assembly            | Surface                              |
| Maximum power (W)   | 18                                   |
| Sensor              | No                                   |
| Nominal Voltage (V) | 220 - 240 V AC                       |
| Outdoor Use         | If                                   |
| Recommended Use     | Garden, Terraces, Balconies, Porches |
|                     |                                      |