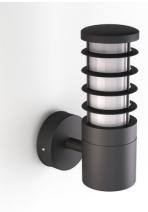

## Ref. L5090

Aluminum outdoor wall lamp with a cylindrical design, modern and elegant. Made of black aluminum and opal polycarbonate diffuser that protects the bulb and creates a pleasant effect when light passes through. Due to its level of protection IP54, it is intended for use in covered outdoor areas, such as porches, terraces, and balconies. \*\*Accepts E27 G45 bulb - NOT included\*\*

## Product data

| High                | 160mm                                |
|---------------------|--------------------------------------|
| Width               | 90mm                                 |
| Сар                 | E27 G45                              |
| Certs               | CE, ROHS                             |
| Connection          | Point of light                       |
| Dimmable            | No                                   |
| Guarantee           | 10 years                             |
| IP                  | IP54                                 |
| Long                | 255mm                                |
| Material            | Aluminum                             |
| Material diffuser   | Polycarbonate                        |
| Assembly            | Surface                              |
| Maximum power (W)   | 18                                   |
| Sensor              | No                                   |
| Nominal Voltage (V) | 220 - 240 V AC                       |
| Outdoor Use         | If                                   |
| Recommended Use     | Garden, Terraces, Balconies, Porches |
|                     |                                      |