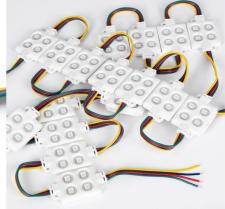

## Ref. BM-3838-RGB

The RGB LED modules provide uniform and decorative lighting perfect for advertising signs and special projects. Each square module includes 4 SMD 5050 LED chips, with a power of 0.96W, and 3M adhesive. The chain of 20 modules has a total power of 20W and is ideal for outdoor use thanks to its IP65 waterproof rating. \*The price is per module or tablet\*