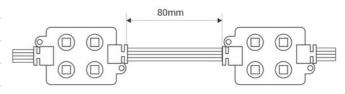

## Ref. BM-3838-RGB

The RGB LED modules provide uniform and decorative lighting perfect for advertising signs and special projects. Each square module includes 4 SMD 5050 LED chips, with a power of 0.96W, and 3M adhesive. The chain of 20 modules has a total power of 20W and is ideal for outdoor use thanks to its IP65 waterproof rating. \*The price is per module or tablet\*