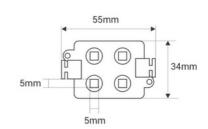

## Product data

| Light temperature   | RGB (use)                            |
|---------------------|--------------------------------------|
| Adhesive            | 3М                                   |
| High                | 7mm                                  |
| Width               | 34mm                                 |
| Opening angle (°)   | 120                                  |
| Certs               | CE, ROHS                             |
| Output current mA   | 80mA                                 |
| Guarantee           | According to legal warranty: 3 years |
| IP                  | IP65                                 |
| Long                | 55mm                                 |
| Material            | Polycarbonate                        |
| Material diffuser   | Polycarbonate                        |
| Power (W)           | 0.96                                 |
| Nominal Voltage (V) | 12V DC                               |
| Type of LED         | SMD 5050                             |
| Кеу                 | RGB                                  |
| Outdoor Use         | lf                                   |
| Recommended Use     | Commerce                             |