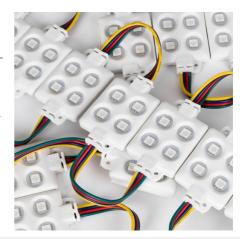

## Ref. BM-3838-RGB

The RGB LED modules provide uniform and decorative lighting perfect for advertising signs and special projects. Each square module includes 4 SMD 5050 LED chips, with a power of 0.96W, and 3M adhesive. The chain of 20 modules has a total power of 20W and is ideal for outdoor use thanks to its IP65 waterproof rating. \*The price is per module or tablet\*