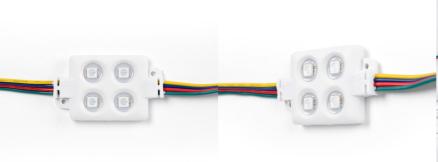

## Ref. BM-3838-RGB

The RGB LED modules provide uniform and decorative lighting perfect for advertising signs and special projects. Each square module includes 4 SMD 5050 LED chips, with a power of 0.96W, and 3M adhesive. The chain of 20 modules has a total power of 20W and is ideal for outdoor use thanks to its IP65 waterproof rating. \*The price is per module or tablet\*

## Product data

| Light temperature   | RGB (use)                            |
|---------------------|--------------------------------------|
| Adhesive            | 3М                                   |
| High                | 7mm                                  |
| Width               | 34mm                                 |
| Opening angle (°)   | 120                                  |
| Certs               | CE, ROHS                             |
| Output current mA   | 80mA                                 |
| Guarantee           | According to legal warranty: 3 years |
| IP                  | IP65                                 |
| Long                | 55mm                                 |
| Material            | Polycarbonate                        |
| Material diffuser   | Polycarbonate                        |
| Power (W)           | 0.96                                 |
| Nominal Voltage (V) | 12V DC                               |
| Type of LED         | SMD 5050                             |
| Кеу                 | RGB                                  |
| Outdoor Use         | lf                                   |
| Recommended Use     | Commerce                             |