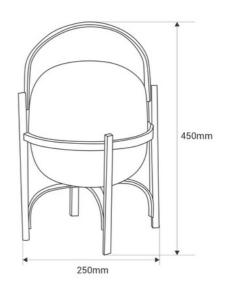

## Product data

| Case color          | Black (use), Wood (use), Green (to use), Orange (to use) |
|---------------------|----------------------------------------------------------|
| Connection          | Plug                                                     |
| High                | 450mm                                                    |
| Width               | 250mm                                                    |
| Dimmable            | No                                                       |
| Style               | Design                                                   |
| IP                  | IP20                                                     |
| Material            | Wood                                                     |
| Material diffuser   | Crystal                                                  |
| Assembly            | Surface, On Foot                                         |
| Orientable          | No                                                       |
| Maximum power (W)   | 40                                                       |
| Sensor              | No                                                       |
| Nominal Voltage (V) | 220 - 240 V AC                                           |
| Outdoor Use         | No                                                       |
| Recommended Use     | Bedrooms, Offices, Restaurants, Living room, Corners     |