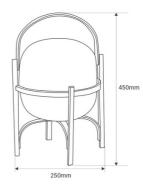

## Product data

| Case color          | Black (use), Wood (use), Green (to use), Orange (to use) |
|---------------------|----------------------------------------------------------|
| Connection          | Plug                                                     |
| High                | 450mm                                                    |
| Width               | 250mm                                                    |
| Dimmable            | No                                                       |
| Style               | Design                                                   |
| IP                  | IP20                                                     |
| Material            | Wood                                                     |
| Material diffuser   | Crystal                                                  |
| Assembly            | Surface, On Foot                                         |
| Orientable          | No                                                       |
| Maximum power (W)   | 40                                                       |
| Sensor              | No                                                       |
| Nominal Voltage (V) | 220 - 240 V AC                                           |
| Outdoor Use         | No                                                       |
| Recommended Use     | Bedrooms, Offices, Restaurants, Living room, Corners     |