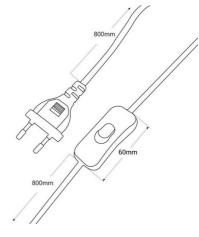

## Product data

| Case color          | Black (use), Wood (use), Green (to use), Orange (to use) |
|---------------------|----------------------------------------------------------|
| Connection          | Plug                                                     |
| High                | 450mm                                                    |
| Width               | 250mm                                                    |
| Dimmable            | No                                                       |
| Style               | Design                                                   |
| IP                  | IP20                                                     |
| Material            | Wood                                                     |
| Material diffuser   | Crystal                                                  |
| Assembly            | Surface, On Foot                                         |
| Orientable          | No                                                       |
| Maximum power (W)   | 40                                                       |
| Sensor              | No                                                       |
| Nominal Voltage (V) | 220 - 240 V AC                                           |
| Outdoor Use         | No                                                       |
| Recommended Use     | Bedrooms, Offices, Restaurants, Living room, Corners     |