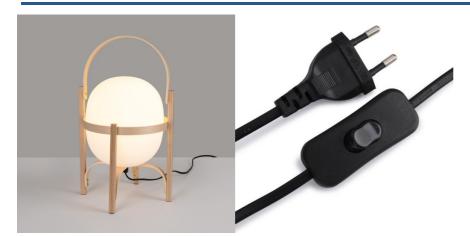

## Design table lamp "Megan" - 25 x 45 cm

Discover the "Megan" table lamp, featuring a charming and original basket-shaped design. Made of natural wood and an opal glass diffuser, it provides a soft and warm light. It can be used interchangeably as a table lamp or as a floor lamp. Transform your space with style! \*\*Accepts E27 bulb - NOT included\*\*