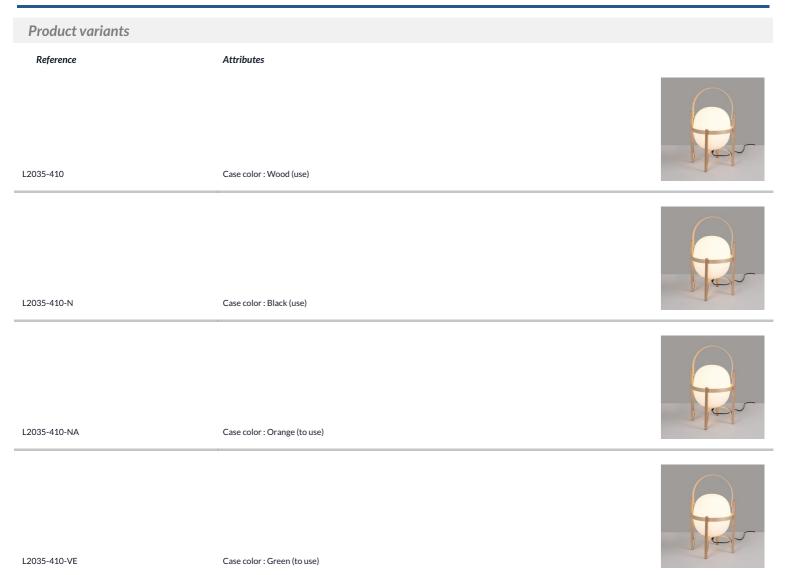

## Product data

| Case color          | Black (use), Wood (use), Green (to use), Orange (to use) |
|---------------------|----------------------------------------------------------|
| Connection          | Plug                                                     |
| High                | 450mm                                                    |
| Width               | 250mm                                                    |
| Dimmable            | No                                                       |
| Style               | Design                                                   |
| IP                  | IP20                                                     |
| Material            | Wood                                                     |
| Material diffuser   | Crystal                                                  |
| Assembly            | Surface, On Foot                                         |
| Orientable          | No                                                       |
| Maximum power (W)   | 40                                                       |
| Sensor              | No                                                       |
| Nominal Voltage (V) | 220 - 240 V AC                                           |
| Outdoor Use         | No                                                       |
| Recommended Use     | Bedrooms, Offices, Restaurants, Living room, Corners     |