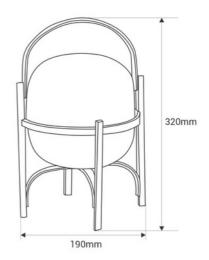

## Product data

| Case color          | Black (use), Wood (use), Green (to use), Orange (to use) |
|---------------------|----------------------------------------------------------|
| Connection          | Plug                                                     |
| High                | 320mm                                                    |
| Width               | 190mm                                                    |
| Dimmable            | No                                                       |
| Style               | Design                                                   |
| IP                  | IP20                                                     |
| Material            | Wood                                                     |
| Material diffuser   | Crystal                                                  |
| Assembly            | Surface, On Foot                                         |
| Orientable          | No                                                       |
| Maximum power (W)   | 40                                                       |
| Sensor              | No                                                       |
| Nominal Voltage (V) | 220 - 240 V AC                                           |
| Outdoor Use         | No                                                       |
| Recommended Use     | Bedrooms, Offices, Restaurants, Living room, Corners     |