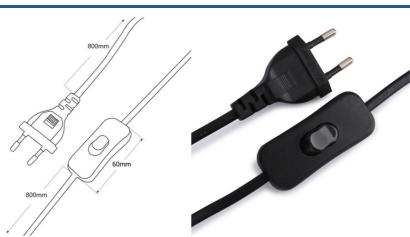

## Product data

| Case color          | Black (use), Wood (use), Green (to use), Orange (to use) |
|---------------------|----------------------------------------------------------|
| Connection          | Plug                                                     |
| High                | 320mm                                                    |
| Width               | 190mm                                                    |
| Dimmable            | No                                                       |
| Style               | Design                                                   |
| IP                  | IP20                                                     |
| Material            | Wood                                                     |
| Material diffuser   | Crystal                                                  |
| Assembly            | Surface, On Foot                                         |
| Orientable          | No                                                       |
| Maximum power (W)   | 40                                                       |
| Sensor              | No                                                       |
| Nominal Voltage (V) | 220 - 240 V AC                                           |
| Outdoor Use         | No                                                       |
| Recommended Use     | Bedrooms, Offices, Restaurants, Living room, Corners     |