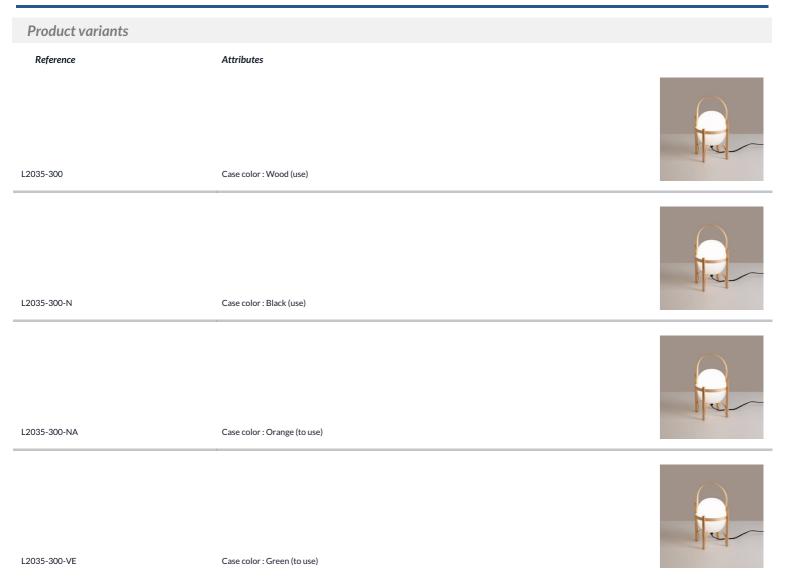

## Product data

| Case color          | Black (use), Wood (use), Green (to use), Orange (to use) |
|---------------------|----------------------------------------------------------|
| Connection          | Plug                                                     |
| High                | 320mm                                                    |
| Width               | 190mm                                                    |
| Dimmable            | No                                                       |
| Style               | Design                                                   |
| IP                  | IP20                                                     |
| Material            | Wood                                                     |
| Material diffuser   | Crystal                                                  |
| Assembly            | Surface, On Foot                                         |
| Orientable          | No                                                       |
| Maximum power (W)   | 40                                                       |
| Sensor              | No                                                       |
| Nominal Voltage (V) | 220 - 240 V AC                                           |
| Outdoor Use         | No                                                       |
| Recommended Use     | Bedrooms, Offices, Restaurants, Living room, Corners     |