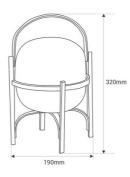

## Product data

| Case color          | Black (use), Wood (use), Green (to use), Orange (to use) |
|---------------------|----------------------------------------------------------|
| Connection          | Plug                                                     |
| High                | 320mm                                                    |
| Width               | 190mm                                                    |
| Dimmable            | No                                                       |
| Style               | Design                                                   |
| IP                  | IP20                                                     |
| Material            | Wood                                                     |
| Material diffuser   | Crystal                                                  |
| Assembly            | Surface, On Foot                                         |
| Orientable          | No                                                       |
| Maximum power (W)   | 40                                                       |
| Sensor              | No                                                       |
| Nominal Voltage (V) | 220 - 240 V AC                                           |
| Outdoor Use         | No                                                       |
| Recommended Use     | Bedrooms, Offices, Restaurants, Living room, Corners     |