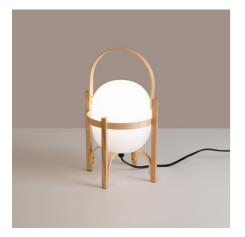

## Designer table lamp "Megan" - 19 x 32 cm

Discover the "Megan" table lamp, featuring a charming and original basket-shaped design. Made of natural wood and an opal glass diffuser, it provides a soft and warm light. It can be used interchangeably as a table lamp or as a floor lamp. Transform your space with style! \*\*E27 bulb socket - NOT included\*\*