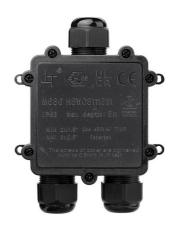

## Y-shaped waterproof junction box - IP68 - 0.5 - $2.5 \text{mm}^2$

## Ref. M686-Y

IP68 Waterproof Junction Box Y, perfect for secure electrical connections in demanding environments. Supports cables from 0.5mm<sup>2</sup> to 2.5mm<sup>2</sup>, with capacity of 24A and 450V AC. Includes 3 three-pole connection terminals and easy locking system. Submersible up to 8 meters. Dimensions: 140 x 77.6 x 38mm.