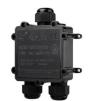

## Y-shaped waterproof junction box - IP68 - 0.5 - $2.5 \text{mm}^2$

## Ref. M686-Y

IP68 Waterproof Junction Box Y, perfect for secure electrical connections in demanding environments. Supports cables from 0.5mm<sup>2</sup> to 2.5mm<sup>2</sup>, with capacity of 24A and 450V AC. Includes 3 three-pole connection terminals and easy locking system. Submersible up to 8 meters. Dimensions: 140 x 77.6 x 38mm.