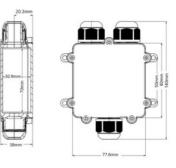

## Ref. M686-Y

IP68 Waterproof Junction Box Y, perfect for secure electrical connections in demanding environments. Supports cables from 0.5mm<sup>2</sup> to 2.5mm<sup>2</sup>, with capacity of 24A and 450V AC. Includes 3 three-pole connection terminals and easy locking system. Submersible up to 8 meters. Dimensions: 140 x 77.6 x 38mm.

## Product data

| High                  | 38mm                                 |
|-----------------------|--------------------------------------|
| Width                 | 77.6 mm                              |
| Certs                 | CE, ROHS                             |
| Guarantee             | According to legal warranty: 3 years |
| Maximum intensity (A) | 24                                   |
| IP                    | IP68                                 |
| Long                  | 140mm                                |
| Material              | Polycarbonate                        |
| Depth                 | 8m                                   |
| Nominal Voltage (V)   | 450V/AC                              |