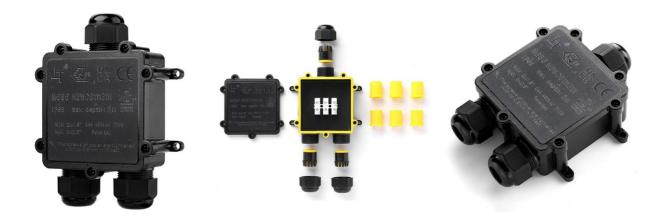

## Y-shaped waterproof junction box - IP68 - 0.5 - $2.5 \text{mm}^2$

## Ref. M686-Y

IP68 Waterproof Junction Box Y, perfect for secure electrical connections in demanding environments. Supports cables from 0.5mm<sup>2</sup> to 2.5mm<sup>2</sup>, with capacity of 24A and 450V AC. Includes 3 three-pole connection terminals and easy locking system. Submersible up to 8 meters. Dimensions: 140 x 77.6 x 38mm.