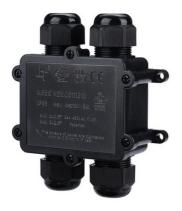

## Ref. M686-H

IP68 Waterproof Junction Box in H, perfect for secure electrical connections in demanding environments. Supports cables from  $0.5 \text{mm}^2$  to  $2.5 \text{mm}^2$ , with capacity of 24A and 450V AC. Includes 4 three-pole connection terminals and an easy closure system. Submersible up to 8 meters. Dimensions:  $106.6 \times 120.5 \times 38 \text{ mm}$ .

## **Product data**

| High                | 38mm                                 |
|---------------------|--------------------------------------|
| Width               | 106.6mm                              |
| Certs               | CE, ROHS                             |
| Guarantee           | According to legal warranty: 3 years |
| IP                  | IP68                                 |
| Long                | 120.5mm                              |
| Material            | Polycarbonate                        |
| Depth               | 8m                                   |
| Nominal Voltage (V) | 450V/AC                              |