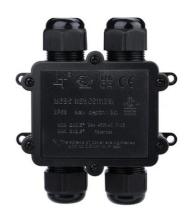

## Ref. M686-H

IP68 Waterproof Junction Box in H, perfect for secure electrical connections in demanding environments. Supports cables from  $0.5 \text{mm}^2$  to  $2.5 \text{mm}^2$ , with capacity of 24A and 450V AC. Includes 4 three-pole connection terminals and an easy closure system. Submersible up to 8 meters. Dimensions:  $106.6 \times 120.5 \times 38 \text{ mm}$ .

## **Product data**

| High                | 38mm                                 |
|---------------------|--------------------------------------|
| Width               | 106.6mm                              |
| Certs               | CE, ROHS                             |
| Guarantee           | According to legal warranty: 3 years |
| IP                  | IP68                                 |
| Long                | 120.5mm                              |
| Material            | Polycarbonate                        |
| Depth               | 8m                                   |
| Nominal Voltage (V) | 450V/AC                              |