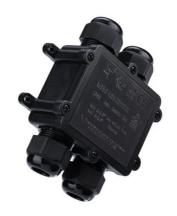

## Ref. M686-H

IP68 Waterproof Junction Box in H, perfect for secure electrical connections in demanding environments. Supports cables from  $0.5 \text{mm}^2$  to  $2.5 \text{mm}^2$ , with capacity of 24A and 450V AC. Includes 4 three-pole connection terminals and an easy closure system. Submersible up to 8 meters. Dimensions:  $106.6 \times 120.5 \times 38 \text{ mm}$ .

## **Product data**

| High                | 38mm                                 |
|---------------------|--------------------------------------|
| Width               | 106.6mm                              |
| Certs               | CE, ROHS                             |
| Guarantee           | According to legal warranty: 3 years |
| IP                  | IP68                                 |
| Long                | 120.5mm                              |
| Material            | Polycarbonate                        |
| Depth               | 8m                                   |
| Nominal Voltage (V) | 450V/AC                              |