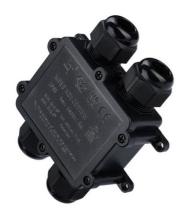

## Ref. M686-H

IP68 Waterproof Junction Box in H, perfect for secure electrical connections in demanding environments. Supports cables from  $0.5 \text{mm}^2$  to  $2.5 \text{mm}^2$ , with capacity of 24A and 450V AC. Includes 4 three-pole connection terminals and an easy closure system. Submersible up to 8 meters. Dimensions:  $106.6 \times 120.5 \times 38 \text{ mm}$ .

## **Product data**

| High                | 38mm                                 |
|---------------------|--------------------------------------|
| Width               | 106.6mm                              |
| Certs               | CE, ROHS                             |
| Guarantee           | According to legal warranty: 3 years |
| IP                  | IP68                                 |
| Long                | 120.5mm                              |
| Material            | Polycarbonate                        |
| Depth               | 8m                                   |
| Nominal Voltage (V) | 450V/AC                              |