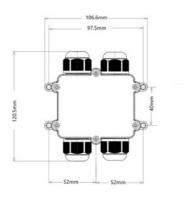

## Ref. M686-H

IP68 Waterproof Junction Box in H, perfect for secure electrical connections in demanding environments. Supports cables from  $0.5 \text{mm}^2$  to  $2.5 \text{mm}^2$ , with capacity of 24A and 450V AC. Includes 4 three-pole connection terminals and an easy closure system. Submersible up to 8 meters. Dimensions:  $106.6 \times 120.5 \times 38 \text{ mm}$ .

## **Product data**

| High                | 38mm                                 |
|---------------------|--------------------------------------|
| Width               | 106.6mm                              |
| Certs               | CE, ROHS                             |
| Guarantee           | According to legal warranty: 3 years |
| IP                  | IP68                                 |
| Long                | 120.5mm                              |
| Material            | Polycarbonate                        |
| Depth               | 8m                                   |
| Nominal Voltage (V) | 450V/AC                              |