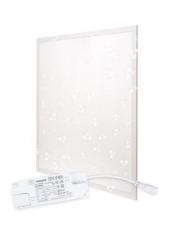

## Recessed Backlight LED Panel 60x60cm - 36W - IP54 - Philips Driver - UGR22

## Ref. B5235-BACKLIGHT-IP54-BN

The Philips Backlight LED panel with driver features backlight technology or backlit, which combines innovative optical and mechanical design features to achieve high efficiency lighting that is uniform and has minimal glare (UGR22). Available in neutral white (4000K), it has a power of 36W and an efficiency of 100lm/W. With IP54 protection, it is ideal for environments with high humidity or dust.