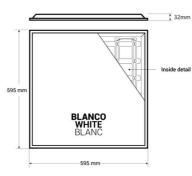

## **Product data**

| High                    | 32mm, 595mm               |
|-------------------------|---------------------------|
| Width                   | 23.43 inches              |
| Opening angle (°)       | 120                       |
| Certs                   | CE, ROHS                  |
| Energy efficiency class | D                         |
| CRI                     | 80-85                     |
| LED Panel Dimensions    | 60x60                     |
| Dimmable                | No                        |
| Driver                  | External, Philips         |
| Efficiency (Lm/w)       | 100                       |
| Frequency (Hz)          | 50 - 60                   |
| Guarantee               | 5 years                   |
| IP                      | IP54                      |
| Kelvin (K)              | 4000                      |
| Power (W)               | 36                        |
| Sensor                  | No                        |
| LED Technology          | BACKLIT - BACKLIGHT       |
| Nominal Voltage (V)     | 185 - 265V AC             |
| Key                     | Neutral white             |
| UGR                     | UGR22                     |
| Outdoor Use             | If                        |
| Recommended Use         | Hotels, Offices, Commerce |
|                         |                           |