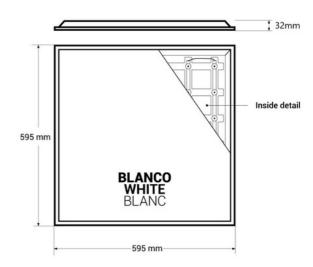

## **Product data**

| High                    | 32mm, 595mm               |
|-------------------------|---------------------------|
| Width                   | 23.43 inches              |
| Opening angle (°)       | 120                       |
| Certs                   | CE, ROHS                  |
| Energy efficiency class | D                         |
| CRI                     | 80-85                     |
| LED Panel Dimensions    | 60x60                     |
| Dimmable                | No                        |
| Driver                  | External, Philips         |
| Efficiency (Lm/w)       | 100                       |
| Frequency (Hz)          | 50 - 60                   |
| Guarantee               | 5 years                   |
| IP                      | IP54                      |
| Kelvin (K)              | 4000                      |
| Power (W)               | 36                        |
| Sensor                  | No                        |
| LED Technology          | BACKLIT - BACKLIGHT       |
| Nominal Voltage (V)     | 185 - 265V AC             |
| Key                     | Neutral white             |
| UGR                     | UGR22                     |
| Outdoor Use             | If                        |
| Recommended Use         | Hotels, Offices, Commerce |
|                         |                           |