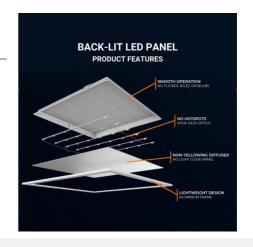

## Ref. B5235-BACKLIGHT-IP54-BN

The Philips Backlight LED panel with driver features backlight technology or backlit, which combines innovative optical and mechanical design features to achieve high efficiency lighting that is uniform and has minimal glare (UGR22). Available in neutral white (4000K), it has a power of 36W and an efficiency of 100lm/W. With IP54 protection, it is ideal for environments with high humidity or dust.