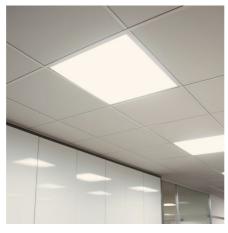

## Recessed Backlight LED Panel 60x60cm - 36W - IP54 - Philips Driver - UGR22

## Ref. B5235-BACKLIGHT-IP54-BN

The Philips Backlight LED panel with driver features backlight technology or backlit, which combines innovative optical and mechanical design features to achieve high efficiency lighting that is uniform and has minimal glare (UGR22). Available in neutral white (4000K), it has a power of 36W and an efficiency of 100lm/W. With IP54 protection, it is ideal for environments with high humidity or dust.