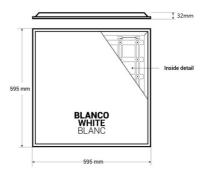

## Product data

| High                    | 32mm                |
|-------------------------|---------------------|
| Width                   | 23.43 inches        |
| Opening angle (°)       | 120                 |
| Certs                   | CE, ROHS            |
| Energy efficiency class | D                   |
| CRI                     | 80-85               |
| LED Panel Dimensions    | 60x60               |
| Dimmable                | No                  |
| Driver                  | External, Philips   |
| Efficiency (Lm/w)       | 100                 |
| Frequency (Hz)          | 50 - 60             |
| Guarantee               | 5 years             |
| IP                      | IP40                |
| Kelvin (K)              | 4000                |
| Long                    | 23.43 inches        |
| Power (W)               | 36                  |
| Sensor                  | No                  |
| LED Technology          | BACKLIT - BACKLIGHT |
| Nominal Voltage (V)     | 185 - 265V AC       |
| Type of LED             | SMD 2835            |
| Кеу                     | Neutral white       |
| UGR                     | UGR18               |
|                         |                     |