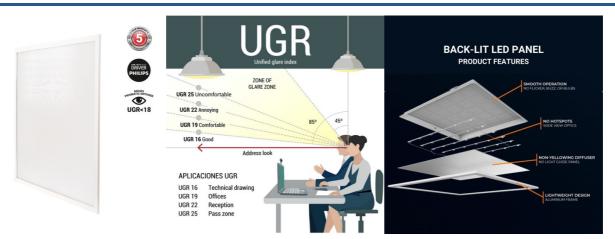

## Ref. B5235-BACKLIGHT-UGR18-BN

The Philips Backlight LED panel with driver features backlight or backlit technology, which combines innovative optical and mechanical design characteristics to achieve high-efficiency lighting that is uniform and has minimum glare (UGR<18). Available in neutral white (4000K), it has a power of 36W and an efficiency of 100lm/W. Maximum lighting comfort guaranteed, perfect for offices, health centers, hospitals, and educational environments. \*\* 5-Year Warranty \*\*

## Product data

| High                    | 32mm                |
|-------------------------|---------------------|
| Width                   | 23.43 inches        |
| Opening angle (°)       | 120                 |
| Certs                   | CE, ROHS            |
| Energy efficiency class | D                   |
| CRI                     | 80-85               |
| LED Panel Dimensions    | 60x60               |
| Dimmable                | No                  |
| Driver                  | External, Philips   |
| Efficiency (Lm/w)       | 100                 |
| Frequency (Hz)          | 50 - 60             |
| Guarantee               | 5 years             |
| IP                      | IP40                |
| Kelvin (K)              | 4000                |
| Long                    | 23.43 inches        |
| Power (W)               | 36                  |
| Sensor                  | No                  |
| LED Technology          | BACKLIT - BACKLIGHT |
| Nominal Voltage (V)     | 185 - 265V AC       |
| Type of LED             | SMD 2835            |
| Кеу                     | Neutral white       |
| UGR                     | UGR18               |
|                         |                     |