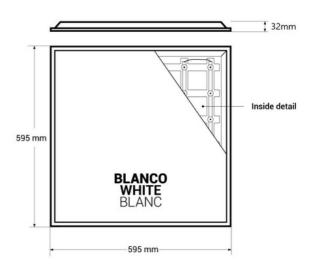

## Product data

| High                    | 32mm                |
|-------------------------|---------------------|
| Width                   | 23.43 inches        |
| Opening angle (°)       | 120                 |
| Certs                   | CE, ROHS            |
| Energy efficiency class | D                   |
| CRI                     | 80-85               |
| LED Panel Dimensions    | 60x60               |
| Dimmable                | No                  |
| Driver                  | External, Philips   |
| Efficiency (Lm/w)       | 100                 |
| Frequency (Hz)          | 50 - 60             |
| Guarantee               | 5 years             |
| IP                      | IP40                |
| Kelvin (K)              | 4000                |
| Long                    | 23.43 inches        |
| Power (W)               | 36                  |
| Sensor                  | No                  |
| LED Technology          | BACKLIT - BACKLIGHT |
| Nominal Voltage (V)     | 185 - 265V AC       |
| Type of LED             | SMD 2835            |
| Кеу                     | Neutral white       |
| UGR                     | UGR18               |
|                         |                     |