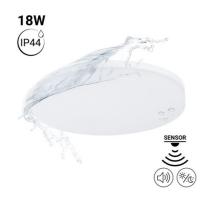

## LED ceiling light 18W - Sound sensor + twilight sensor - IP44 - Ø26 cm

18W surface-mounted LED ceiling light, with sound sensor and twilight sensor. Allows on and off control with claps, with two adjustable sensitivity levels. Additionally, its twilight sensor automatically turns on the light fixture when the outdoor light level drops, with the option to choose between two levels of light sensitivity (lux). Available in warm white (3000K) and neutral white (4000K). With IP44 protection rating, it is suitable for damp environments such as bathrooms and covered outdoor areas.