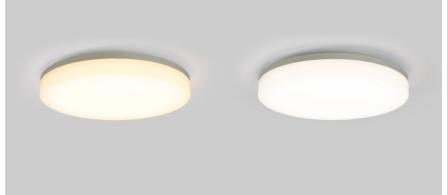

## LED ceiling light 18W - Sound sensor + twilight sensor - IP44 - Ø26 cm

18W surface-mounted LED ceiling light, with sound sensor and twilight sensor. Allows on and off control with claps, with two adjustable sensitivity levels. Additionally, its twilight sensor automatically turns on the light fixture when the outdoor light level drops, with the option to choose between two levels of light sensitivity (lux). Available in warm white (3000K) and neutral white (4000K). With IP44 protection rating, it is suitable for damp environments such as bathrooms and covered outdoor areas.