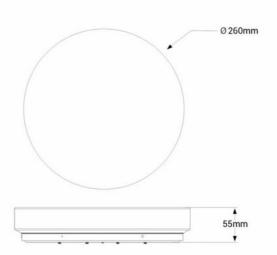

## LED ceiling light 18W - Sound sensor + twilight sensor - IP44 - Ø26 cm

18W surface-mounted LED ceiling light, with sound sensor and twilight sensor. Allows on and off control with claps, with two adjustable sensitivity levels. Additionally, its twilight sensor automatically turns on the light fixture when the outdoor light level drops, with the option to choose between two levels of light sensitivity (lux). Available in warm white (3000K) and neutral white (4000K). With IP44 protection rating, it is suitable for damp environments such as bathrooms and covered outdoor areas.

## Product data

| Light temperature       | 3000°K (use), 4000°K (use)                       |
|-------------------------|--------------------------------------------------|
| High                    | 55mm                                             |
| Width                   | Ø10.24in                                         |
| Opening angle (°)       | 120                                              |
| Certs                   | CE, ROHS                                         |
| Energy efficiency class | F                                                |
| CRI                     | 80-85                                            |
| Dimmable                | No                                               |
| Guarantee               | According to legal warranty: 3 years             |
| Kelvin (K)              | 3000, 4000                                       |
| Lumens (Lm)             | 1900                                             |
| Material                | Aluminum                                         |
| Material diffuser       | Polycarbonate                                    |
| Power (W)               | 18                                               |
| Nominal Voltage (V)     | 220 - 240 V AC                                   |
| Type of LED             | SMD 2835                                         |
| Type of sensor          | Sound                                            |
| Кеу                     | Warm white, Neutral white                        |
| Recommended Use         | Hotels, Kitchens, Commerce, Balconies, Bathrooms |
| Service life (h)        | 25,000                                           |