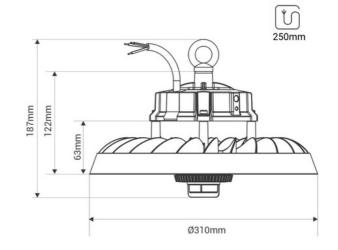

## **Product data**

| High                    | 187mm            |
|-------------------------|------------------|
| Width                   | Ø12.2in          |
| Opening angle (°)       | 90 degrees       |
| Certs                   | CE, ROHS         |
| Energy efficiency class | В                |
| CRI                     | 70-80            |
| Dimmable                | Yes              |
| Driver                  | Internal, Lifud  |
| Efficiency (Lm/w)       | 170              |
| Guarantee               | 5 years          |
| IK                      | 09               |
| IP                      | IP65             |
| Kelvin (K)              | 3000, 4000, 5000 |
| Lumens (Lm)             | 34000            |
| Material                | Aluminum         |
| Material diffuser       | Polycarbonate    |
| Assembly                | Suspension       |
| Orientable              | Yes              |
| Power (W)               | 200, 130, 170    |
| Sensor                  | Yes              |
| Nominal Voltage (V)     | 220 - 240 V AC   |
| Type of LED             | SMD 2835         |
|                         |                  |