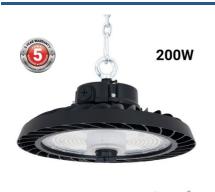

## Industrial LED High Bay 200W - CCT - 170lm/W - LIFUD Driver - IP65 - 10 years warranty

## Ref. B8155-200W-3CCT

UFO LED Industrial Bell 200W high efficiency: 170lm/W. It stands out for its robust design and high quality. With a Lifud driver, it features a switch for power adjustment and allows for the addition of a sensor. With CCT system for color temperature adjustment between warm white (3000K), neutral white (4000K), and cool white (5000K). \*\*5-Year Warranty\*\*