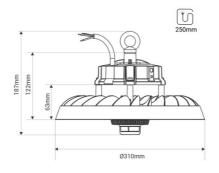

## **Product data**

| High                    | 187mm            |
|-------------------------|------------------|
| Width                   | Ø12.2in          |
| Opening angle (°)       | 90 degrees       |
| Certs                   | CE, ROHS         |
| Energy efficiency class | В                |
| CRI                     | 70-80            |
| Dimmable                | Yes              |
| Driver                  | Internal, Lifud  |
| Efficiency (Lm/w)       | 170              |
| Guarantee               | 5 years          |
| IK                      | 09               |
| IP                      | IP65             |
| Kelvin (K)              | 3000, 4000, 5000 |
| Lumens (Lm)             | 34000            |
| Material                | Aluminum         |
| Material diffuser       | Polycarbonate    |
| Assembly                | Suspension       |
| Orientable              | Yes              |
| Power (W)               | 200, 130, 170    |
| Sensor                  | Yes              |
| Nominal Voltage (V)     | 220 - 240 V AC   |
| Type of LED             | SMD 2835         |
|                         |                  |