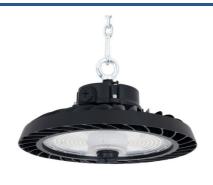

## Industrial LED High Bay 200W - CCT - 170lm/W - LIFUD Driver - IP65 - 10 years warranty

## Ref. B8155-200W-3CCT

UFO LED Industrial Bell 200W high efficiency: 170lm/W. It stands out for its robust design and high quality. With a Lifud driver, it features a switch for power adjustment and allows for the addition of a sensor. With CCT system for color temperature adjustment between warm white (3000K), neutral white (4000K), and cool white (5000K). \*\*5-Year Warranty\*\*