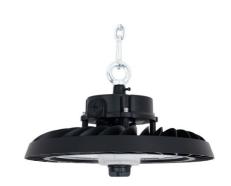

## Industrial LED High Bay 200W - CCT - 170lm/W - LIFUD Driver - IP65 - 10 years warranty

## Ref. B8155-200W-3CCT

UFO LED Industrial Bell 200W high efficiency: 170lm/W. It stands out for its robust design and high quality. With a Lifud driver, it features a switch for power adjustment and allows for the addition of a sensor. With CCT system for color temperature adjustment between warm white (3000K), neutral white (4000K), and cool white (5000K). \*\*5-Year Warranty\*\*