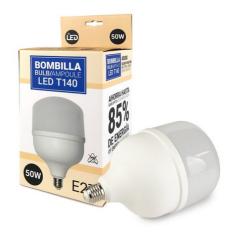

## High Power LED Bulb E27 T140 - 50W

The 50W T140 E27 LED bulb stands out for its power and efficiency, providing up to 5300 lumens to illuminate large spaces with low consumption. Ideal for industrial and commercial applications, with uniform and high-quality light. Available in warm white (3000K), neutral white (4000K), and cool white (6000K).

## **Product data**

| Light temperature       | 3000°K (use), 4000°K (use), 6000K (use) |
|-------------------------|-----------------------------------------|
| Certs                   | CE, ROHS                                |
| Energy efficiency class | F                                       |
| CRI                     | 80-85                                   |
| Dimmable                | No                                      |
| Efficiency (Lm/w)       | 100                                     |
| Frequency (Hz)          | 50 - 60                                 |
| Guarantee               | According to legal warranty: 3 years    |
| IP                      | IP20                                    |
| Kelvin (K)              | 3000, 4000, 6000                        |
| Type of LED             | SMD 2835                                |
| Key                     | Warm white, Cold white, Neutral white   |
| Service life (h)        | 25,000                                  |