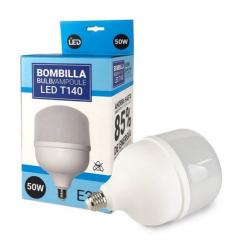

## High Power LED Bulb E27 T140 - 50W

The 50W T140 E27 LED bulb stands out for its power and efficiency, providing up to 5300 lumens to illuminate large spaces with low consumption. Ideal for industrial and commercial applications, with uniform and high-quality light. Available in warm white (3000K), neutral white (4000K), and cool white (6000K).

## **Product data**

| Light temperature       | 3000°K (use), 4000°K (use), 6000K (use) |
|-------------------------|-----------------------------------------|
| Certs                   | CE, ROHS                                |
| Energy efficiency class | F                                       |
| CRI                     | 80-85                                   |
| Dimmable                | No                                      |
| Efficiency (Lm/w)       | 100                                     |
| Frequency (Hz)          | 50 - 60                                 |
| Guarantee               | According to legal warranty: 3 years    |
| IP                      | IP20                                    |
| Kelvin (K)              | 3000, 4000, 6000                        |
| Type of LED             | SMD 2835                                |
| Key                     | Warm white, Cold white, Neutral white   |
| Service life (h)        | 25,000                                  |