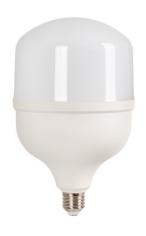

## High Power LED Bulb E27 T140 - 50W

The 50W T140 E27 LED bulb stands out for its power and efficiency, providing up to 5300 lumens to illuminate large spaces with low consumption. Ideal for industrial and commercial applications, with uniform and high-quality light. Available in warm white (3000K), neutral white (4000K), and cool white (6000K).