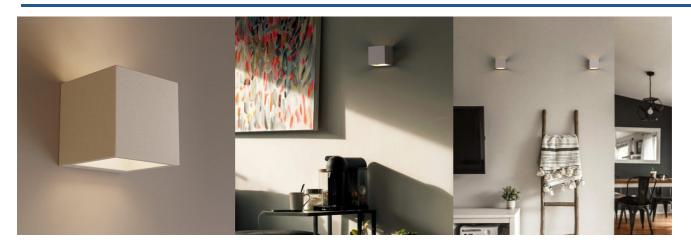

## Ref. B290-B

Wall lamp "Runt," made of cement, in a modern and minimalist style, with a G9 socket. Its up & down design creates elegant ambient lighting, perfect for complementing contemporary spaces. \*Accepts a G9 bulb (maximum height 50mm) - Not included\*