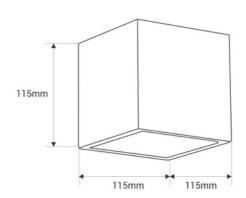

## **Product data**

| Case color          | White (use)                                    |
|---------------------|------------------------------------------------|
| High                | 115mm                                          |
| Width               | 115 mm                                         |
| Сар                 | G9                                             |
| Connection          | Point of light                                 |
| Style               | Industrial, Minimalist                         |
| IP                  | IP20                                           |
| Long                | 115mm                                          |
| Material            | Cement                                         |
| Nominal Voltage (V) | 220 - 240 V AC                                 |
| Outdoor Use         | No                                             |
| Recommended Use     | Bedrooms, Hotels, Offices, Living room, Stairs |