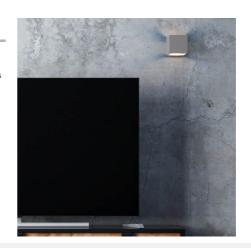

## Ref. B290-B

Wall lamp "Runt," made of cement, in a modern and minimalist style, with a G9 socket. Its up & down design creates elegant ambient lighting, perfect for complementing contemporary spaces. \*Accepts a G9 bulb (maximum height 50mm) - Not included\*