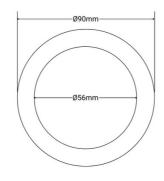

## **Product data**

Case color White (use), Black (use), Silver (to use), Chrome (to use), Nickel (to use)

| Width     | Ø90mm         |
|-----------|---------------|
| Certs     | CE, ROHS      |
| Guarantee | 10 years      |
| Material  | Polycarbonate |