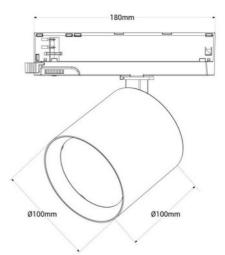

## Product data

| Case color              | White (use), Black (use)         |
|-------------------------|----------------------------------|
| Width                   | Ø100mm                           |
| Opening angle (°)       | 38                               |
| Certs                   | CE, ROHS                         |
| Energy efficiency class | F                                |
| CRI                     | 90-95                            |
| Dimmable                | No                               |
| Driver                  | Internal                         |
| Guarantee               | 5 years                          |
| IP                      | IP20                             |
| Long                    | 100mm                            |
| Material                | Aluminum                         |
| Material diffuser       | Polycarbonate                    |
| Orientable              | Yes                              |
| Power (W)               | 40                               |
| Nominal Voltage (V)     | 220 - 240 V AC                   |
| Track Type              | Single-phase                     |
| Type of LED             | СОВ                              |
| Recommended Use         | Fresh product lighting, Bakeries |