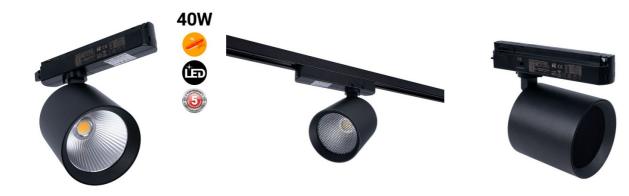

## LED 1-phase track spotlight - 40W - Bakeries

Single-phase 40W LED projector for bakeries, equipped with a special LED chip that enhances the golden color of breads and pastries, ensuring a warm and attractive lighting that invites customers to purchase. Compact design and fully adjustable. Available in black and white colors. \*\* 5-Year Warranty \*\*

## Product data

| Case color              | White (use), Black (use)         |
|-------------------------|----------------------------------|
| Width                   | Ø100mm                           |
| Opening angle (°)       | 38                               |
| Certs                   | CE, ROHS                         |
| Energy efficiency class | F                                |
| CRI                     | 90-95                            |
| Dimmable                | No                               |
| Driver                  | Internal                         |
| Guarantee               | 5 years                          |
| IP                      | IP20                             |
| Long                    | 100mm                            |
| Material                | Aluminum                         |
| Material diffuser       | Polycarbonate                    |
| Orientable              | Yes                              |
| Power (W)               | 40                               |
| Nominal Voltage (V)     | 220 - 240 V AC                   |
| Track Type              | Single-phase                     |
| Type of LED             | СОВ                              |
| Recommended Use         | Fresh product lighting, Bakeries |