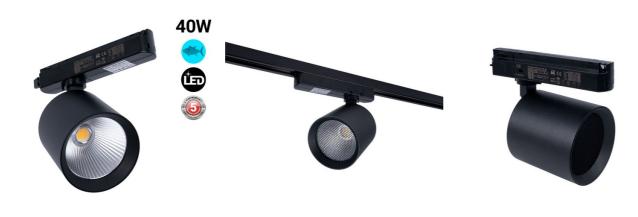

## LED 1-phase track spotlight - 40W - Fish and Seafood

40W Single-Phase LED Projector for fish markets and seafood stalls. Equipped with a special LED chip designed specifically to enhance the color of fish and seafood, ensuring attractive lighting that encourages purchases. Compact design and fully adjustable. Available in white and black colors. \*\* 5 Year Warranty \*\*

## **Product data**

| Case color              | White (use), Black (use)             |
|-------------------------|--------------------------------------|
| Width                   | Ø100mm                               |
| Opening angle (°)       | 38                                   |
| Certs                   | CE, ROHS                             |
| Energy efficiency class | F                                    |
| Dimmable                | No                                   |
| Driver                  | Internal                             |
| Guarantee               | 5 years                              |
| IP                      | IP20                                 |
| Long                    | 100mm                                |
| Material                | Aluminum                             |
| Material diffuser       | Polycarbonate                        |
| Orientable              | Yes                                  |
| Power (W)               | 40                                   |
| Nominal Voltage (V)     | 220 - 240 V AC                       |
| Track Type              | Single-phase                         |
| Type of LED             | СОВ                                  |
| Recommended Use         | Fresh product lighting, Fish markets |