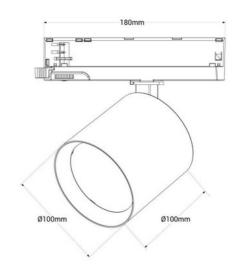

## **Product data**

| Case color              | White (use), Black (use)             |
|-------------------------|--------------------------------------|
| Width                   | Ø100mm                               |
| Opening angle (°)       | 38                                   |
| Certs                   | CE, ROHS                             |
| Energy efficiency class | F                                    |
| Dimmable                | No                                   |
| Driver                  | Internal                             |
| Guarantee               | 5 years                              |
| IP                      | IP20                                 |
| Long                    | 100mm                                |
| Material                | Aluminum                             |
| Material diffuser       | Polycarbonate                        |
| Orientable              | Yes                                  |
| Power (W)               | 40                                   |
| Nominal Voltage (V)     | 220 - 240 V AC                       |
| Track Type              | Single-phase                         |
| Type of LED             | СОВ                                  |
| Recommended Use         | Fresh product lighting, Fish markets |