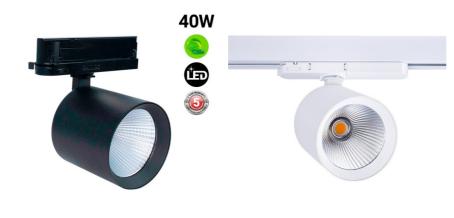

## LED 3-phase track spotlight - 40W - Greengrocers - Philips Xitanium Driver

40W Three-Phase LED Projector for Grocery Stores, equipped with a special LED chip that highlights the green tones of vegetables, ensuring bright and attractive lighting that encourages purchases. Compact design and high-quality Philips Xitanium driver. Available in black and white colors. \*\* 5-Year Warranty \*\*

## **Product data**

| Case color              | White (use), Black (use) |
|-------------------------|--------------------------|
| Width                   | Ø100mm                   |
| Opening angle (°)       | 38                       |
| Certs                   | CE, ROHS                 |
| Energy efficiency class | Е                        |
| Dimmable                | No                       |
| Driver                  | Philips                  |
| Power factor (cosφ)     | 0.9                      |
| Frequency (Hz)          | 50 - 60                  |
| Frequency of Use        | Intensive                |
| Guarantee               | 5 years                  |
| IP                      | IP20                     |
| Long                    | 100mm                    |
| Material                | Aluminum                 |
| Material diffuser       | Polycarbonate            |
| Orientable              | Yes                      |
| Power (W)               | 40                       |
| Sensor                  | No                       |
| Nominal Voltage (V)     | 220 - 240 V AC           |
| Track Type              | Three-phase              |
| Type of LED             | СОВ                      |
| Outdoor Use             | No                       |