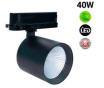

## LED 3-phase track spotlight - 40W - Greengrocers - Philips Xitanium Driver

40W Three-Phase LED Projector for Grocery Stores, equipped with a special LED chip that highlights the green tones of vegetables, ensuring bright and attractive lighting that encourages purchases. Compact design and high-quality Philips Xitanium driver. Available in black and white colors. \*\* 5-Year Warranty \*\*

## **Product data**

| Case color              | White (use), Black (use) |
|-------------------------|--------------------------|
| Width                   | Ø100mm                   |
| Opening angle (°)       | 38                       |
| Certs                   | CE, ROHS                 |
| Energy efficiency class | Е                        |
| Dimmable                | No                       |
| Driver                  | Philips                  |
| Power factor (cosφ)     | 0.9                      |
| Frequency (Hz)          | 50 - 60                  |
| Frequency of Use        | Intensive                |
| Guarantee               | 5 years                  |
| IP                      | IP20                     |
| Long                    | 100mm                    |
| Material                | Aluminum                 |
| Material diffuser       | Polycarbonate            |
| Orientable              | Yes                      |
| Power (W)               | 40                       |
| Sensor                  | No                       |
| Nominal Voltage (V)     | 220 - 240 V AC           |
| Track Type              | Three-phase              |
| Type of LED             | СОВ                      |
| Outdoor Use             | No                       |