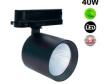

## LED 3-phase track spotlight - 40W - Greengrocers - Philips Xitanium Driver

40W Three-Phase LED Projector for Grocery Stores, equipped with a special LED chip that highlights the green tones of vegetables, ensuring bright and attractive lighting that encourages purchases. Compact design and high-quality Philips Xitanium driver. Available in black and white colors. \*\* 5-Year Warranty \*\*

## **Product data**

| Case color              | White (use), Black (use) |
|-------------------------|--------------------------|
| Width                   | Ø100mm                   |
| Opening angle (°)       | 38                       |
| Certs                   | CE, ROHS                 |
| Energy efficiency class | Е                        |
| Dimmable                | No                       |
| Driver                  | Philips                  |
| Power factor (cosφ)     | 0.9                      |
| Frequency (Hz)          | 50 - 60                  |
| Frequency of Use        | Intensive                |
| Guarantee               | 5 years                  |
| IP                      | IP20                     |
| Long                    | 100mm                    |
| Material                | Aluminum                 |
| Material diffuser       | Polycarbonate            |
| Orientable              | Yes                      |
| Power (W)               | 40                       |
| Sensor                  | No                       |
| Nominal Voltage (V)     | 220 - 240 V AC           |
| Track Type              | Three-phase              |
| Type of LED             | СОВ                      |
| Outdoor Use             | No                       |