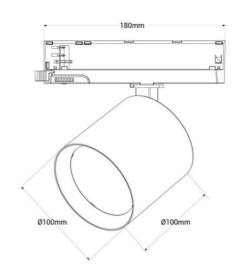

## **Product data**

| Case color              | White (use), Black (use) |
|-------------------------|--------------------------|
| Width                   | Ø100mm                   |
| Opening angle (°)       | 38                       |
| Certs                   | CE, ROHS                 |
| Energy efficiency class | Е                        |
| Dimmable                | No                       |
| Driver                  | Philips                  |
| Power factor (cosφ)     | 0.9                      |
| Frequency (Hz)          | 50 - 60                  |
| Frequency of Use        | Intensive                |
| Guarantee               | 5 years                  |
| IP                      | IP20                     |
| Long                    | 100mm                    |
| Material                | Aluminum                 |
| Material diffuser       | Polycarbonate            |
| Orientable              | Yes                      |
| Power (W)               | 40                       |
| Sensor                  | No                       |
| Nominal Voltage (V)     | 220 - 240 V AC           |
| Track Type              | Three-phase              |
| Type of LED             | СОВ                      |
| Outdoor Use             | No                       |