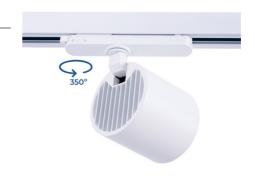

## **Product data**

| Case color              | White (use), Black (use) |
|-------------------------|--------------------------|
| Width                   | Ø100mm                   |
| Opening angle (°)       | 38                       |
| Certs                   | CE, ROHS                 |
| Energy efficiency class | Е                        |
| Dimmable                | No                       |
| Driver                  | Philips                  |
| Power factor (cosφ)     | 0.9                      |
| Frequency (Hz)          | 50 - 60                  |
| Frequency of Use        | Intensive                |
| Guarantee               | 5 years                  |
| IP                      | IP20                     |
| Long                    | 100mm                    |
| Material                | Aluminum                 |
| Material diffuser       | Polycarbonate            |
| Orientable              | Yes                      |
| Power (W)               | 40                       |
| Sensor                  | No                       |
| Nominal Voltage (V)     | 220 - 240 V AC           |
| Track Type              | Three-phase              |
| Type of LED             | СОВ                      |
| Outdoor Use             | No                       |