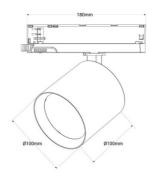

## **Product data**

| Case color              | White (use), Black (use) |
|-------------------------|--------------------------|
| Width                   | Ø100mm                   |
| Opening angle (°)       | 38                       |
| Certs                   | CE, ROHS                 |
| Energy efficiency class | Е                        |
| Dimmable                | No                       |
| Driver                  | Philips                  |
| Power factor (cosφ)     | 0.9                      |
| Frequency (Hz)          | 50 - 60                  |
| Frequency of Use        | Intensive                |
| Guarantee               | 5 years                  |
| IP                      | IP20                     |
| Long                    | 100mm                    |
| Material                | Aluminum                 |
| Material diffuser       | Polycarbonate            |
| Orientable              | Yes                      |
| Power (W)               | 40                       |
| Sensor                  | No                       |
| Nominal Voltage (V)     | 220 - 240 V AC           |
| Track Type              | Three-phase              |
| Type of LED             | СОВ                      |
| Outdoor Use             | No                       |