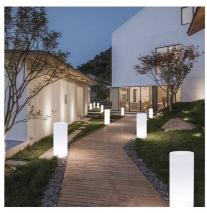

## Rechargeable RGBW LED planter - 7W - IP65 - 40x115cm

## Ref. MU2008

The RGBW LED planter for outdoor use is the perfect solution to light up and decorate spaces without worrying about the cables. This wireless planter, rechargeable via USB, is made of recycled polyethylene and is resistant to impacts and the elements. Its technology allows you to change the color and intensity of the light through a remote control, adapting to any environment or event. \*\* Includes remote control and USB charger \*\*