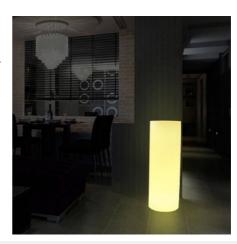

## Rechargeable RGBW LED planter - 7W - IP65 - 40x115cm

## Ref. MU2008

The RGBW LED planter for outdoor use is the perfect solution to light up and decorate spaces without worrying about the cables. This wireless planter, rechargeable via USB, is made of recycled polyethylene and is resistant to impacts and the elements. Its technology allows you to change the color and intensity of the light through a remote control, adapting to any environment or event. \*\* Includes remote control and USB charger \*\*