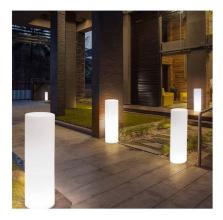

## Rechargeable RGBW LED planter - 7W - IP65 - 40x115cm

## Ref. MU2008

The RGBW LED planter for outdoor use is the perfect solution to light up and decorate spaces without worrying about the cables. This wireless planter, rechargeable via USB, is made of recycled polyethylene and is resistant to impacts and the elements. Its technology allows you to change the color and intensity of the light through a remote control, adapting to any environment or event. \*\* Includes remote control and USB charger \*\*