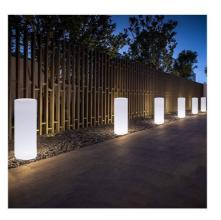

## Rechargeable RGBW LED planter - 7W - IP65 - 40x115cm

## Ref. MU2008

The RGBW LED planter for outdoor use is the perfect solution to light up and decorate spaces without worrying about the cables. This wireless planter, rechargeable via USB, is made of recycled polyethylene and is resistant to impacts and the elements. Its technology allows you to change the color and intensity of the light through a remote control, adapting to any environment or event. \*\* Includes remote control and USB charger \*\*