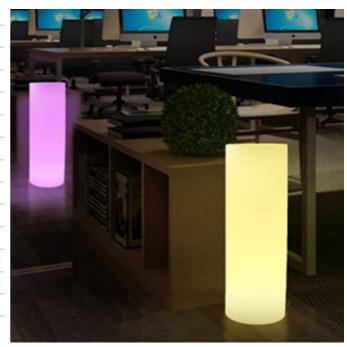

## Rechargeable RGBW LED planter - 7W - IP65 - 40x115cm

## Ref. MU2008

The RGBW LED planter for outdoor use is the perfect solution to light up and decorate spaces without worrying about the cables. This wireless planter, rechargeable via USB, is made of recycled polyethylene and is resistant to impacts and the elements. Its technology allows you to change the color and intensity of the light through a remote control, adapting to any environment or event. \*\* Includes remote control and USB charger \*\*

## Product data

| Certs                   | CE, ROHS                             |
|-------------------------|--------------------------------------|
| Energy efficiency class | A+ (2021)                            |
| Dimensions (mm) LxWxH   | Ø400x115                             |
| Dimmable                | Yes                                  |
| Guarantee               | According to legal warranty: 3 years |
| IP                      | IP65                                 |
| Material                | Plastic                              |
| Power (W)               | 7                                    |
| Temperature range       | -5°F ~ +40°F                         |
| Nominal Voltage (V)     | 5 -12V DC                            |
| Battery type            | Lithium                              |
| Кеу                     | RGB-W                                |
| Outdoor Use             | lf                                   |
| Service life (h)        | 20000                                |
|                         |                                      |