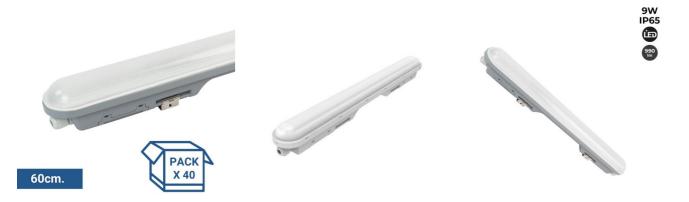

## Pack x 40 - Linkable LED Tri-proof Batten linear fitting - 9W - 60cm - IP65 - 4000K

Pack x40 - Linkable LED Linear Waterproof Screen 9W. Linkable waterproof linear panels of 60cm and 9W power, with excellent performance in both lighting and water resistance. Thanks to their materials and their IP65 protection rating design, they are resistant to the ingress of water, dust, and other external agents, making them ideal for installation in humid environments or outdoors.

| Product data          |                                      |
|-----------------------|--------------------------------------|
| Light temperature     | 4000°K (use)                         |
| Opening angle (°)     | 120                                  |
| Certs                 | CE, ROHS                             |
| Dimensions (mm) LxWxH | 600 x 78 x 58                        |
| Dimmable              | No                                   |
| Driver                | Internal                             |
| Frequency (Hz)        | 50 - 60                              |
| Guarantee             | According to legal warranty: 3 years |
| IK                    | 08                                   |
| IP                    | IP65                                 |
| Kelvin (K)            | 4000                                 |
| Lumens (Lm)           | 990                                  |
| Assembly              | Surface                              |
| Orientable            | No                                   |
| Power (W)             | 9                                    |
| Temperature range     | -20°F ~ +40°F                        |
| Sensor                | No                                   |
| Nominal Voltage (V)   | 220-240 V                            |
| Type of LED           | SMD 2835                             |
| Key                   | Neutral white                        |
| Outdoor Use           | lf                                   |
| Service life (h)      | 30000                                |