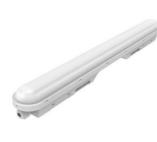

## Pack x 20 - Linkable LED Tri-proof Batten linear fitting - 9W - 60cm - IP65 - 4000K

Pack x20 -Linked Sealed LED Linear Display 9W. Linkable sealed linear screens of 60cm and 9W of power, with excellent performance both in lighting and waterproofing. Thanks to their materials and design with an IP65 protection rating, they are resistant to the ingress of water, dust, and other external agents, making them ideal for installation in damp environments or outdoors.

## Product data

| Light temperature     | 4000°K (use)                         |  |  |
|-----------------------|--------------------------------------|--|--|
| Opening angle (°)     | 120                                  |  |  |
| Certs                 | CE, ROHS                             |  |  |
| Dimensions (mm) LxWxH | 600 x 78 x 58                        |  |  |
| Dimmable              | No                                   |  |  |
| Driver                | Internal                             |  |  |
| Frequency (Hz)        | 50 - 60                              |  |  |
| Guarantee             | According to legal warranty: 3 years |  |  |
| IK                    | 08                                   |  |  |
| IP                    | IP65                                 |  |  |
| Kelvin (K)            | 4000                                 |  |  |
| Lumens (Lm)           | 990                                  |  |  |
| Assembly              | Surface                              |  |  |
| Orientable            | No                                   |  |  |
| Power (W)             | 9                                    |  |  |
| Temperature range     | -20°F ~ +40°F                        |  |  |
| Sensor                | No                                   |  |  |
| Nominal Voltage (V)   | 220-240 V                            |  |  |
| Type of LED           | SMD 2835                             |  |  |
| Кеу                   | Neutral white                        |  |  |
| Outdoor Use           | lf                                   |  |  |
| Recommended Use       | Industry, Parking                    |  |  |
|                       |                                      |  |  |