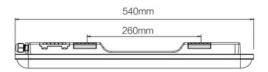

## Product data

| Light temperature     | 4000°K (use)                         |  |  |
|-----------------------|--------------------------------------|--|--|
| Opening angle (°)     | 120                                  |  |  |
| Certs                 | CE, ROHS                             |  |  |
| Dimensions (mm) LxWxH | 600 x 78 x 58                        |  |  |
| Dimmable              | No                                   |  |  |
| Driver                | Internal                             |  |  |
| Frequency (Hz)        | 50 - 60                              |  |  |
| Guarantee             | According to legal warranty: 3 years |  |  |
| IK                    | 08                                   |  |  |
| IP                    | IP65                                 |  |  |
| Kelvin (K)            | 4000                                 |  |  |
| Lumens (Lm)           | 990                                  |  |  |
| Assembly              | Surface                              |  |  |
| Orientable            | No                                   |  |  |
| Power (W)             | 9                                    |  |  |
| Temperature range     | -20°F ~ +40°F                        |  |  |
| Sensor                | No                                   |  |  |
| Nominal Voltage (V)   | 220-240 V                            |  |  |
| Type of LED           | SMD 2835                             |  |  |
| Кеу                   | Neutral white                        |  |  |
| Outdoor Use           | lf                                   |  |  |
| Recommended Use       | Industry, Parking                    |  |  |
|                       |                                      |  |  |