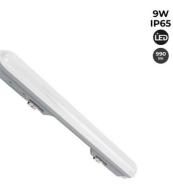

## Pack x 20 - Linkable LED Tri-proof Batten linear fitting - 9W - 60cm - IP65 - 4000K

Pack x20 -Linked Sealed LED Linear Display 9W. Linkable sealed linear screens of 60cm and 9W of power, with excellent performance both in lighting and waterproofing. Thanks to their materials and design with an IP65 protection rating, they are resistant to the ingress of water, dust, and other external agents, making them ideal for installation in damp environments or outdoors.

## Product data

| Light temperature     | 4000°K (use)                         |  |  |
|-----------------------|--------------------------------------|--|--|
| Opening angle (°)     | 120                                  |  |  |
| Certs                 | CE, ROHS                             |  |  |
| Dimensions (mm) LxWxH | 600 x 78 x 58                        |  |  |
| Dimmable              | No                                   |  |  |
| Driver                | Internal                             |  |  |
| Frequency (Hz)        | 50 - 60                              |  |  |
| Guarantee             | According to legal warranty: 3 years |  |  |
| IK                    | 08                                   |  |  |
| IP                    | IP65                                 |  |  |
| Kelvin (K)            | 4000                                 |  |  |
| Lumens (Lm)           | 990                                  |  |  |
| Assembly              | Surface                              |  |  |
| Orientable            | No                                   |  |  |
| Power (W)             | 9                                    |  |  |
| Temperature range     | -20°F ~ +40°F                        |  |  |
| Sensor                | No                                   |  |  |
| Nominal Voltage (V)   | 220-240 V                            |  |  |
| Type of LED           | SMD 2835                             |  |  |
| Кеу                   | Neutral white                        |  |  |
| Outdoor Use           | lf                                   |  |  |
| Recommended Use       | Industry, Parking                    |  |  |
|                       |                                      |  |  |