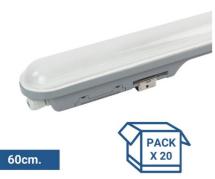

## Pack x 20 - Linkable LED Tri-proof Batten linear fitting - 9W - 60cm - IP65 - 4000K

Pack x20 -Linked Sealed LED Linear Display 9W. Linkable sealed linear screens of 60cm and 9W of power, with excellent performance both in lighting and waterproofing. Thanks to their materials and design with an IP65 protection rating, they are resistant to the ingress of water, dust, and other external agents, making them ideal for installation in damp environments or outdoors.

| Service life (h) |                                  | 30000 |       |
|------------------|----------------------------------|-------|-------|
| Product variants |                                  |       |       |
| Reference        | Attributes                       |       |       |
| K8420-20-60BN    | Light temperature : 4000°K (use) |       | 60cm. |