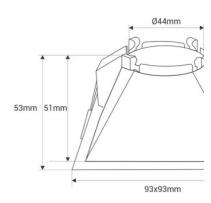

## Product data

 $Case\ color White\ (use),\ Black\ (use),\ White\ and\ Gold\ (use),\ White\ and\ Silver\ (to\ use),\ Black\ and\ White\ (use),\ White\ and\ Red\ (use)$ High  $53\,\text{mm}$ Width 93mm Certs CE, ROHS Cutting dimensions (mm) 85 x 85mm Form Cuadrado Guarantee 10 years Material Polycarbonate Recessed Assembly UGR UGR18 Recommended Use Dining room, Hotels, Kitchens, Commerce, Living room