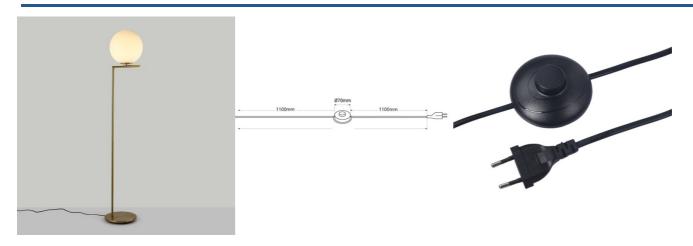

## Ref. LD1010-300-D

The "Anni 300" floor lamp combines an opaline glass sphere with an aluminum base in a golden finish. With a minimalist character, it offers great versatility in decoration, adapting to both classic or retro interiors as well as contemporary styles. Provides uniform and diffuse lighting, creating a relaxing and welcoming atmosphere in any interior space. \*\* Accepts E27 bulb - NOT included\*\*

## **Product data**

| Case color          | Gold (to use)                 |
|---------------------|-------------------------------|
| Connection          | Plug                          |
| High                | 1730                          |
| Width               | 300                           |
| Certs               | CE                            |
| Style               | Design, Minimalist            |
| Frequency (Hz)      | 50 - 60                       |
| Material            | Aluminum                      |
| Material diffuser   | Crystal                       |
| Depth               | 385                           |
| Nominal Voltage (V) | 200 - 240V AC                 |
| Outdoor Use         | No                            |
| Recommended Use     | Bedrooms, Hotels, Living room |