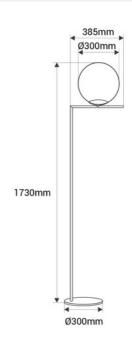

## **Product data**

| Case color          | Gold (to use)                 |
|---------------------|-------------------------------|
| Connection          | Plug                          |
| High                | 1730                          |
| Width               | 300                           |
| Certs               | CE                            |
| Style               | Design, Minimalist            |
| Frequency (Hz)      | 50 - 60                       |
| Material            | Aluminum                      |
| Material diffuser   | Crystal                       |
| Depth               | 385                           |
| Nominal Voltage (V) | 200 - 240V AC                 |
| Outdoor Use         | No                            |
| Recommended Use     | Bedrooms, Hotels, Living room |