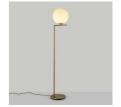

## Crystal ball floor lamp "Anni 300" - E27 - Ø 30cm

## Ref. LD1010-300-D

The "Anni 300" floor lamp combines an opaline glass sphere with an aluminum base in a golden finish. With a minimalist character, it offers great versatility in decoration, adapting to both classic or retro interiors as well as contemporary styles. Provides uniform and diffuse lighting, creating a relaxing and welcoming atmosphere in any interior space. \*\* Accepts E27 bulb - NOT included\*\*