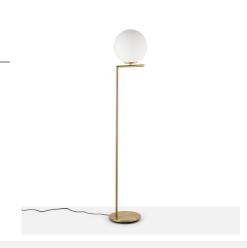

## Ref. LD1010-300-D

The "Anni 300" floor lamp combines an opaline glass sphere with an aluminum base in a golden finish. With a minimalist character, it offers great versatility in decoration, adapting to both classic or retro interiors as well as contemporary styles. Provides uniform and diffuse lighting, creating a relaxing and welcoming atmosphere in any interior space. \*\* Accepts E27 bulb - NOT included\*\*