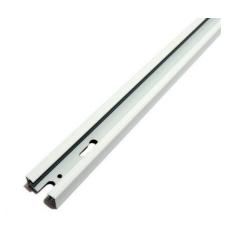

## Surface mounted 1-phase track for LED spotlights - 1 m

100cm single-phase electrified surface-mounted rail made of extruded aluminum (34x21mm) \*\*Includes feeder and end cap\*\* Single-phase  $220 - 240 \ V \ 1000$ x34x21 IP20

## **Product data**

| Case color            | White (use), Black (use)             |
|-----------------------|--------------------------------------|
| Certs                 | CE, ROHS                             |
| Dimensions (mm) LxWxH | 1000x34x21                           |
| Guarantee             | According to legal warranty: 3 years |
| Maximum intensity (A) | 2.1                                  |
| IP                    | IP20                                 |
| Assembly              | Surface, Suspension                  |
| Nominal Voltage (V)   | 220 - 240 V AC                       |
| Track Type            | Single-phase                         |
| Outdoor Use           | No                                   |

## **Product variants**

Reference Attributes

BTM-100-B Case color : White (use)

BTM-100-N Case color : Black (use)