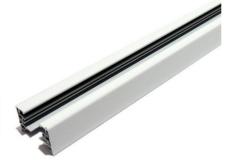

## Surface mounted 1-phase track for LED spotlights - 1 m

100cm single-phase electrified surface-mounted rail made of extruded aluminum (34x21mm) \*\*Includes feeder and end cap\*\* Single-phase  $220 - 240 \ V \ 1000$ x34x21 IP20

## **Product data**

| Case color            | White (use), Black (use)             |
|-----------------------|--------------------------------------|
| Certs                 | CE, ROHS                             |
| Dimensions (mm) LxWxH | 1000x34x21                           |
| Guarantee             | According to legal warranty: 3 years |
| Maximum intensity (A) | 2.1                                  |
| IP                    | IP20                                 |
| Assembly              | Surface, Suspension                  |
| Nominal Voltage (V)   | 220 - 240 V AC                       |
| Track Type            | Single-phase                         |
| Outdoor Use           | No                                   |

## **Product variants**

Reference Attributes

BTM-100-B Case color : White (use)

BTM-100-N Case color : Black (use)