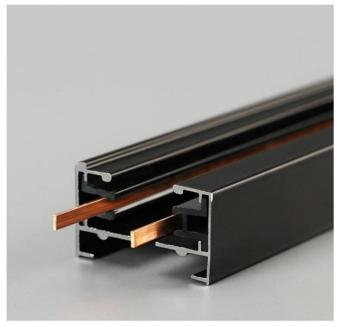

## Surface mounted 1-phase track for LED spotlights - 1 m

100cm single-phase electrified surface-mounted rail made of extruded aluminum (34x21mm) \*\*Includes feeder and end cap\*\* Single-phase  $220 - 240 \ V \ 1000$ x34x21 IP20

## **Product data**

| Case color            | White (use), Black (use)             |
|-----------------------|--------------------------------------|
| Certs                 | CE, ROHS                             |
| Dimensions (mm) LxWxH | 1000x34x21                           |
| Guarantee             | According to legal warranty: 3 years |
| Maximum intensity (A) | 2.1                                  |
| IP                    | IP20                                 |
| Assembly              | Surface, Suspension                  |
| Nominal Voltage (V)   | 220 - 240 V AC                       |
| Track Type            | Single-phase                         |
| Outdoor Use           | No                                   |