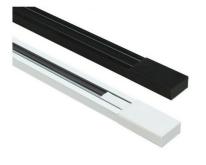

## Surface mounted 1-phase track for LED spotlights - 1 m

100cm single-phase electrified surface-mounted rail made of extruded aluminum (34x21mm) \*\*Includes feeder and end cap\*\* Single-phase  $220 - 240 \ V \ 1000$ x34x21 IP20

## **Product data**

| Case color            | White (use), Black (use)             |
|-----------------------|--------------------------------------|
| Certs                 | CE, ROHS                             |
| Dimensions (mm) LxWxH | 1000x34x21                           |
| Guarantee             | According to legal warranty: 3 years |
| Maximum intensity (A) | 2.1                                  |
| IP                    | IP20                                 |
| Assembly              | Surface, Suspension                  |
| Nominal Voltage (V)   | 220 - 240 V AC                       |
| Track Type            | Single-phase                         |
| Outdoor Use           | No                                   |

## **Product variants**

Reference Attributes

BTM-100-B Case color : White (use)

BTM-100-N Case color : Black (use)