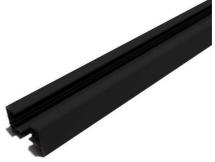

## Surface mounted 1-phase track for LED spotlights - 1 m

100cm single-phase electrified surface-mounted rail made of extruded aluminum (34x21mm) \*\*Includes feeder and end cap\*\* Single-phase  $220 - 240 \ V \ 1000$ x34x21 IP20

## **Product data**

| Case color            | White (use), Black (use)             |
|-----------------------|--------------------------------------|
| Certs                 | CE, ROHS                             |
| Dimensions (mm) LxWxH | 1000x34x21                           |
| Guarantee             | According to legal warranty: 3 years |
| Maximum intensity (A) | 2.1                                  |
| IP                    | IP20                                 |
| Assembly              | Surface, Suspension                  |
| Nominal Voltage (V)   | 220 - 240 V AC                       |
| Track Type            | Single-phase                         |
| Outdoor Use           | No                                   |

## **Product variants**

Reference Attributes

BTM-100-B Case color : White (use)

BTM-100-N Case color : Black (use)