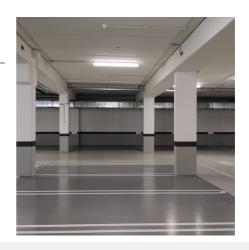

## **Product data**

| Сар                     | G13                                  |
|-------------------------|--------------------------------------|
| Certs                   | CE, ROHS                             |
| Energy efficiency class | Е                                    |
| Dimensions (mm) LxWxH   | 656x64.4x60                          |
| Dimmable                | No                                   |
| Guarantee               | According to legal warranty: 3 years |
| IP                      | IP65                                 |
| Kelvin (K)              | 6000                                 |
| Material                | Polycarbonate                        |
| Material diffuser       | Polycarbonate                        |
| Assembly                | Surface                              |
| Power (W)               | 9                                    |
| Temperature range       | -20°F ~ +40°F                        |
| Sensor                  | No                                   |
| Nominal Voltage (V)     | 220 - 240 V AC                       |
| Type of LED             | SMD 2835                             |
| Type of tube            | Т8                                   |
| Key                     | Cold white                           |
| Outdoor Use             | If                                   |
| Recommended Use         | Industry, Parking                    |