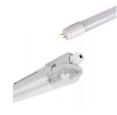

## Kit 60cm waterproof LED batten + 9W LED T8 tube - 6000K

## Ref. K8470-60-6K

Waterproof screen kit 60cm + 1 LED tube 9W. The polycarbonate screen is strong and durable, ideal for humid environments and outdoors. The 9W LED tube, in cool white tone (6000K), is made of nano PVC. It offers an exceptional luminous efficiency of 147Im/W, providing powerful and uniform lighting for various applications.