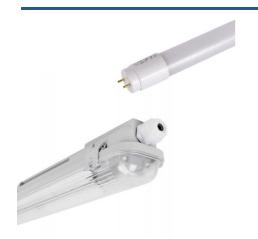

## Kit 60cm waterproof LED batten + 9W LED T8 tube - 6000K

## Ref. K8470-60-6K

Waterproof screen kit 60cm + 1 LED tube 9W. The polycarbonate screen is strong and durable, ideal for humid environments and outdoors. The 9W LED tube, in cool white tone (6000K), is made of nano PVC. It offers an exceptional luminous efficiency of 147Im/W, providing powerful and uniform lighting for various applications.

## **Product data**

| Сар                     | G13                                  |
|-------------------------|--------------------------------------|
| Certs                   | CE, ROHS                             |
| Energy efficiency class | Е                                    |
| Dimensions (mm) LxWxH   | 656x64.4x60                          |
| Dimmable                | No                                   |
| Guarantee               | According to legal warranty: 3 years |
| IP                      | IP65                                 |
| Kelvin (K)              | 6000                                 |
| Material                | Polycarbonate                        |
| Material diffuser       | Polycarbonate                        |
| Assembly                | Surface                              |
| Power (W)               | 9                                    |
| Temperature range       | -20°F ~ +40°F                        |
| Sensor                  | No                                   |
| Nominal Voltage (V)     | 220 - 240 V AC                       |
| Type of LED             | SMD 2835                             |
| Type of tube            | Т8                                   |
| Key                     | Cold white                           |
| Outdoor Use             | If                                   |
| Recommended Use         | Industry, Parking                    |