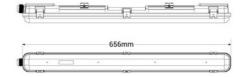

## **Product data**

| Сар                     | G13                                  |
|-------------------------|--------------------------------------|
| Certs                   | CE, ROHS                             |
| Energy efficiency class | Е                                    |
| Dimensions (mm) LxWxH   | 656x64.4x60                          |
| Dimmable                | No                                   |
| Guarantee               | According to legal warranty: 3 years |
| IP                      | IP65                                 |
| Kelvin (K)              | 6000                                 |
| Material                | Polycarbonate                        |
| Material diffuser       | Polycarbonate                        |
| Assembly                | Surface                              |
| Power (W)               | 9                                    |
| Temperature range       | -20°F ~ +40°F                        |
| Sensor                  | No                                   |
| Nominal Voltage (V)     | 220 - 240 V AC                       |
| Type of LED             | SMD 2835                             |
| Type of tube            | Т8                                   |
| Key                     | Cold white                           |
| Outdoor Use             | If                                   |
| Recommended Use         | Industry, Parking                    |