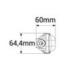

## **Product data**

| Сар                     | G13                                  |
|-------------------------|--------------------------------------|
| Certs                   | CE, ROHS                             |
| Energy efficiency class | Е                                    |
| Dimensions (mm) LxWxH   | 656x64.4x60                          |
| Dimmable                | No                                   |
| Guarantee               | According to legal warranty: 3 years |
| IP                      | IP65                                 |
| Kelvin (K)              | 6000                                 |
| Material                | Polycarbonate                        |
| Material diffuser       | Polycarbonate                        |
| Assembly                | Surface                              |
| Power (W)               | 9                                    |
| Temperature range       | -20°F ~ +40°F                        |
| Sensor                  | No                                   |
| Nominal Voltage (V)     | 220 - 240 V AC                       |
| Type of LED             | SMD 2835                             |
| Type of tube            | Т8                                   |
| Key                     | Cold white                           |
| Outdoor Use             | If                                   |
| Recommended Use         | Industry, Parking                    |