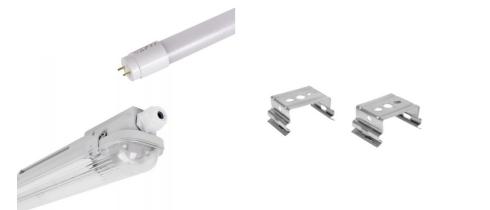

## Kit 60cm waterproof LED batten + 9W LED T8 tube - 4000K

## Ref. K8470-60-4K

60cm Waterproof Screen Kit + 1 LED Tube 9W. The polycarbonate screen is strong and durable, ideal for humid and outdoor environments. The 9W LED tube, in neutral white (4000K), is made of nano PVC. It offers an exceptional luminous efficiency of 147lm/W, providing powerful and uniform lighting for various applications.