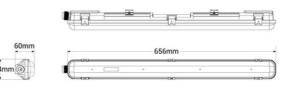

## **Product data**

| Сар                     | G13                                  |
|-------------------------|--------------------------------------|
| Certs                   | CE, ROHS                             |
| Energy efficiency class | E                                    |
| Dimensions (mm) LxWxH   | 656 x 64.4 x 60                      |
| Dimmable                | No                                   |
| Guarantee               | According to legal warranty: 3 years |
| IP                      | IP65                                 |
| Kelvin (K)              | 4000                                 |
| Material                | Polycarbonate                        |
| Material diffuser       | Polycarbonate                        |
| Assembly                | Surface                              |
| Power (W)               | 9                                    |
| Temperature range       | -20°F ~ +40°F                        |
| Sensor                  | No                                   |
| Nominal Voltage (V)     | 220 - 240 V AC                       |
| Type of LED             | SMD 2835                             |
| Type of tube            | Т8                                   |
| Кеу                     | Neutral white                        |
| Outdoor Use             | lf                                   |
| Recommended Use         | Industry, Parking                    |