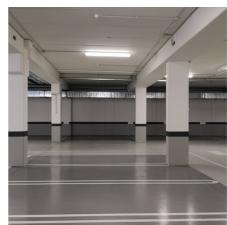

## Ref. K8470-60-4K

60cm Waterproof Screen Kit + 1 LED Tube 9W. The polycarbonate screen is strong and durable, ideal for humid and outdoor environments. The 9W LED tube, in neutral white (4000K), is made of nano PVC. It offers an exceptional luminous efficiency of 147lm/W, providing powerful and uniform lighting for various applications.

## **Product data**

| Сар                     | G13                                  |
|-------------------------|--------------------------------------|
| Certs                   | CE, ROHS                             |
| Energy efficiency class | E                                    |
| Dimensions (mm) LxWxH   | 656 x 64.4 x 60                      |
| Dimmable                | No                                   |
| Guarantee               | According to legal warranty: 3 years |
| IP                      | IP65                                 |
| Kelvin (K)              | 4000                                 |
| Material                | Polycarbonate                        |
| Material diffuser       | Polycarbonate                        |
| Assembly                | Surface                              |
| Power (W)               | 9                                    |
| Temperature range       | -20°F ~ +40°F                        |
| Sensor                  | No                                   |
| Nominal Voltage (V)     | 220 - 240 V AC                       |
| Type of LED             | SMD 2835                             |
| Type of tube            | Т8                                   |
| Кеу                     | Neutral white                        |
| Outdoor Use             | lf                                   |
| Recommended Use         | Industry, Parking                    |