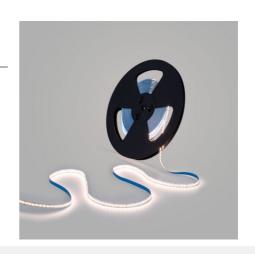

## Ref. BLS2835-48V12W-IP20-20M-CCT

The 48V CCT LED Strip has a power of 12W/m and comes in a 20-meter roll. With a density of 224 chips/m, it provides high-quality lighting with an efficiency of 100 lm/W. Due to its minimal voltage drop, it is a perfect option for long installations without the need for additional components.