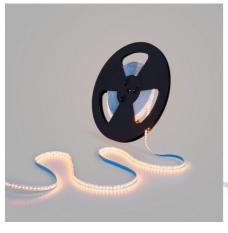

## Ref. BLS2835-48V12W-IP20-20M-CCT

The 48V CCT LED Strip has a power of 12W/m and comes in a 20-meter roll. With a density of 224 chips/m, it provides high-quality lighting with an efficiency of 100 lm/W. Due to its minimal voltage drop, it is a perfect option for long installations without the need for additional components.