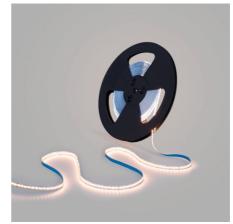

## Ref. BLS2835-48V12W-IP20-20M-CCT

The 48V CCT LED Strip has a power of 12W/m and comes in a 20-meter roll. With a density of 224 chips/m, it provides high-quality lighting with an efficiency of 100 lm/W. Due to its minimal voltage drop, it is a perfect option for long installations without the need for additional components.