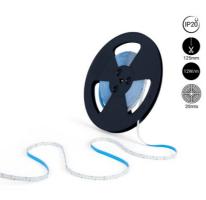

| Product data            |                                      |
|-------------------------|--------------------------------------|
| Track width (mm)        | 10                                   |
| Opening angle (°)       | 120                                  |
| Certs                   | CE, ROHS                             |
| Energy efficiency class | F                                    |
| CRI                     | 80-85                                |
| Dimensions (mm) LxWxH   | 10 x 20,000                          |
| Dimmable                | Yes                                  |
| Cut distance (mm)       | 125                                  |
| Efficiency (Lm/w)       | 100                                  |
| Guarantee               | According to legal warranty: 3 years |
| IP                      | IP20                                 |
| # Chips per meter       | 224                                  |
| Power/m (W/m)           | 12                                   |
| Nominal Voltage (V)     | 48V                                  |
| Type of LED             | SMD 2835                             |
| Key                     | ССТ                                  |
| Outdoor Use             | No                                   |