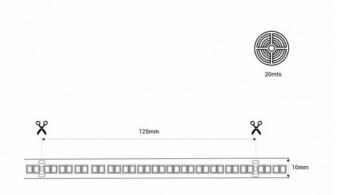

## Ref. BLS2835-48V12W-IP20-20M-CCT

The 48V CCT LED Strip has a power of 12W/m and comes in a 20-meter roll. With a density of 224 chips/m, it provides high-quality lighting with an efficiency of 100 lm/W. Due to its minimal voltage drop, it is a perfect option for long installations without the need for additional components.

| Product data            |                                      |
|-------------------------|--------------------------------------|
| Track width (mm)        | 10                                   |
| Opening angle (°)       | 120                                  |
| Certs                   | CE, ROHS                             |
| Energy efficiency class | F                                    |
| CRI                     | 80-85                                |
| Dimensions (mm) LxWxH   | 10 x 20,000                          |
| Dimmable                | Yes                                  |
| Cut distance (mm)       | 125                                  |
| Efficiency (Lm/w)       | 100                                  |
| Guarantee               | According to legal warranty: 3 years |
| IP                      | IP20                                 |
| # Chips per meter       | 224                                  |
| Power/m (W/m)           | 12                                   |
| Nominal Voltage (V)     | 48V                                  |
| Type of LED             | SMD 2835                             |
| Key                     | ССТ                                  |
| Outdoor Use             | No                                   |