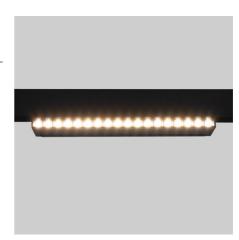

## Adjustable linear track light 48V - CCT - 18W - DALI-2 dimming - UGR18

Linear LED track light for magnetic track 48V, adjustable, with a power of 18W. Includes DALI dimmable driver and CCT system with adjustable color temperature (2700K - 6000K). Requires DALI controller and/or master (not included). Designed to minimize glare ( UGR18). Perfect for offices and commercial spaces, it offers efficient lighting and superior visual comfort.

## **Product data**

| Case color            | White (use), Black (use)             |
|-----------------------|--------------------------------------|
| Opening angle (°)     | 24                                   |
| Certs                 | CE, ROHS                             |
| Color control         | ССТ                                  |
| CRI                   | 95-98                                |
| Dimensions (mm) LxWxH | 322 x 115 x 23                       |
| Dimmable              | Yes                                  |
| Guarantee             | According to legal warranty: 3 years |
| IP                    | IP20                                 |
| Kelvin (K)            | 2700-6000                            |
| Orientable            | Yes                                  |
| Power (W)             | 18                                   |
| Control system        | DALI                                 |
| Nominal Voltage (V)   | 48V                                  |
| Track Type            | Magnetic                             |
| Key                   | ССТ                                  |
| UGR                   | UGR18                                |
| Outdoor Use           | No                                   |