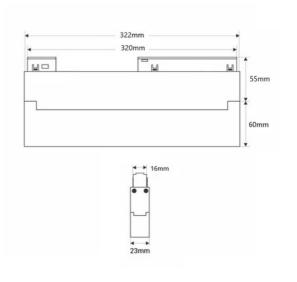

## **Product data**

| Case color            | White (use), Black (use)             |
|-----------------------|--------------------------------------|
| Opening angle (°)     | 24                                   |
| Certs                 | CE, ROHS                             |
| Color control         | ССТ                                  |
| CRI                   | 95-98                                |
| Dimensions (mm) LxWxH | 322 x 115 x 23                       |
| Dimmable              | Yes                                  |
| Guarantee             | According to legal warranty: 3 years |
| IP                    | IP20                                 |
| Kelvin (K)            | 2700-6000                            |
| Orientable            | Yes                                  |
| Power (W)             | 18                                   |
| Control system        | DALI                                 |
| Nominal Voltage (V)   | 48V                                  |
| Track Type            | Magnetic                             |
| Key                   | ССТ                                  |
| UGR                   | UGR18                                |
| Outdoor Use           | No                                   |