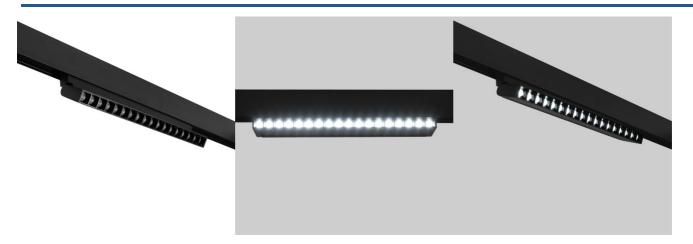

## Adjustable linear track light 48V - CCT - 18W - DALI-2 dimming - UGR18

Linear LED track light for magnetic track 48V, adjustable, with a power of 18W. Includes DALI dimmable driver and CCT system with adjustable color temperature (2700K - 6000K). Requires DALI controller and/or master (not included). Designed to minimize glare ( UGR18). Perfect for offices and commercial spaces, it offers efficient lighting and superior visual comfort.

## **Product data**

| Case color            | White (use), Black (use)             |
|-----------------------|--------------------------------------|
| Opening angle (°)     | 24                                   |
| Certs                 | CE, ROHS                             |
| Color control         | ССТ                                  |
| CRI                   | 95-98                                |
| Dimensions (mm) LxWxH | 322 x 115 x 23                       |
| Dimmable              | Yes                                  |
| Guarantee             | According to legal warranty: 3 years |
| IP                    | IP20                                 |
| Kelvin (K)            | 2700-6000                            |
| Orientable            | Yes                                  |
| Power (W)             | 18                                   |
| Control system        | DALI                                 |
| Nominal Voltage (V)   | 48V                                  |
| Track Type            | Magnetic                             |
| Key                   | ССТ                                  |
| UGR                   | UGR18                                |
| Outdoor Use           | No                                   |