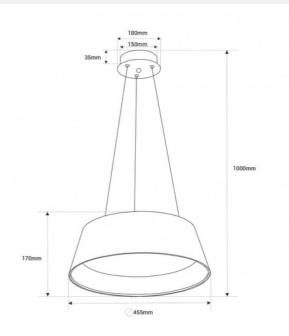

## Product data

| Case color                                                                       | White, Wood (use), Black and Wood (use) |
|----------------------------------------------------------------------------------|-----------------------------------------|
| Certs                                                                            | CE, ROHS                                |
| Dimensions (mm) LxWxH                                                            | Ø455 x 1000                             |
| Dimmable                                                                         | No                                      |
| Style                                                                            | Nordic                                  |
| Frequency (Hz)                                                                   | 50 - 60                                 |
| Guarantee                                                                        | According to legal warranty: 3 years    |
| IP                                                                               | IP20                                    |
| Kelvin (K)                                                                       | 3000, 4000, 6000                        |
| Lumens (Lm)                                                                      | 1200                                    |
| Material                                                                         | Polycarbonate                           |
| Assembly                                                                         | Suspension                              |
| Orientable                                                                       | No                                      |
| Power (W)                                                                        | 24                                      |
| Nominal Voltage (V)                                                              | 220 - 240 V AC                          |
| Кеу                                                                              | ССТ                                     |
| Outdoor Use                                                                      | No                                      |
| Recommended UseDining room, Bedrooms, Hotels, Commerce, Restaurants, Living room |                                         |