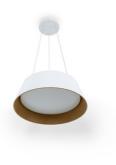

## CCT LED Pendant Lamp - 24W - Wood effect - ø46cm

Our hanging lamp combines elegance and functionality in a unique design. Its polycarbonate structure harmoniously merges with a wood-effect interior, creating a captivating contrast. Equipped with a central diffuser, it ensures even and efficient lighting. With its CCT system, you can adjust the color temperature between 3000K, 4000K, and 6000K, adapting it to any project and environment. Available in black and white.