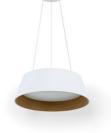

## CCT LED Pendant Lamp - 24W - Wood effect - ø46cm

Our hanging lamp combines elegance and functionality in a unique design. Its polycarbonate structure harmoniously merges with a wood-effect interior, creating a captivating contrast. Equipped with a central diffuser, it ensures even and efficient lighting. With its CCT system, you can adjust the color temperature between 3000K, 4000K, and 6000K, adapting it to any project and environment. Available in black and white.