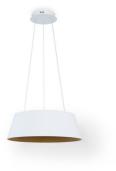

## CCT LED Pendant Lamp - 24W - Wood effect - ø46cm

Our hanging lamp combines elegance and functionality in a unique design. Its polycarbonate structure harmoniously merges with a wood-effect interior, creating a captivating contrast. Equipped with a central diffuser, it ensures even and efficient lighting. With its CCT system, you can adjust the color temperature between 3000K, 4000K, and 6000K, adapting it to any project and environment. Available in black and white.