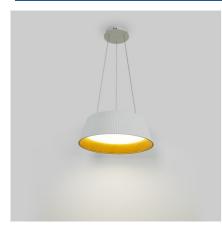

## CCT LED Pendant Lamp - 24W - Wood effect - ø46cm

Our hanging lamp combines elegance and functionality in a unique design. Its polycarbonate structure harmoniously merges with a wood-effect interior, creating a captivating contrast. Equipped with a central diffuser, it ensures even and efficient lighting. With its CCT system, you can adjust the color temperature between 3000K, 4000K, and 6000K, adapting it to any project and environment. Available in black and white.