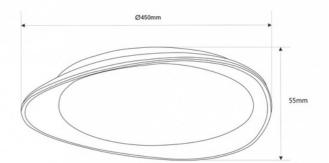

## Ref. LYC-9235-45

24W LED ceiling lamp, made of aluminum in white with a wood effect on the inside. It provides uniform and efficient lighting thanks to its polycarbonate diffuser. With an adjustable CCT system (3000K, 4000K, 6000K) to suit any project. Add elegance to your home with our modern LED ceiling lamp!

## **Product data**

| Case color                                                                | Wood (use)                           |
|---------------------------------------------------------------------------|--------------------------------------|
| Certs                                                                     | CE, ROHS                             |
| Energy efficiency class                                                   | F                                    |
| Dimmable                                                                  | No                                   |
| Driver                                                                    | Internal                             |
| Form                                                                      | Circular                             |
| Frequency (Hz)                                                            | 50 - 60                              |
| Guarantee                                                                 | According to legal warranty: 3 years |
| IP                                                                        | IP22                                 |
| Kelvin (K)                                                                | 3000, 4000, 6000                     |
| Lumens (Lm)                                                               | 2500                                 |
| Material                                                                  | Aluminum                             |
| Material diffuser                                                         | Polycarbonate                        |
| Assembly                                                                  | Surface                              |
| Power (W)                                                                 | 24                                   |
| Sensor                                                                    | No                                   |
| Nominal Voltage (V)                                                       | 220 - 240 V AC                       |
| Кеу                                                                       | ССТ                                  |
| Outdoor Use                                                               | No                                   |
| Recommended Use Dining room, Bedrooms, Commerce, Restaurants, Living room |                                      |