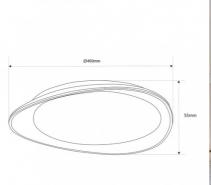

## **Product data**

| Case color                                                                | Wood (use)                           |
|---------------------------------------------------------------------------|--------------------------------------|
| Certs                                                                     | CE, ROHS                             |
| Energy efficiency class                                                   | F                                    |
| Dimmable                                                                  | No                                   |
| Driver                                                                    | Internal                             |
| Form                                                                      | Circular                             |
| Frequency (Hz)                                                            | 50 - 60                              |
| Guarantee                                                                 | According to legal warranty: 3 years |
| IP                                                                        | IP22                                 |
| Kelvin (K)                                                                | 3000, 4000, 6000                     |
| Lumens (Lm)                                                               | 2500                                 |
| Material                                                                  | Aluminum                             |
| Material diffuser                                                         | Polycarbonate                        |
| Assembly                                                                  | Surface                              |
| Power (W)                                                                 | 24                                   |
| Sensor                                                                    | No                                   |
| Nominal Voltage (V)                                                       | 220 - 240 V AC                       |
| Кеу                                                                       | ССТ                                  |
| Outdoor Use                                                               | No                                   |
| Recommended Use Dining room, Bedrooms, Commerce, Restaurants, Living room |                                      |