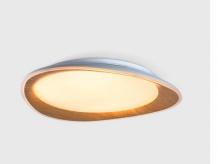

## CCT LED 24W Ceiling light - Wood Effect -Ø45cm

## Ref. LYC-9235-45

24W LED ceiling lamp, made of aluminum in white with a wood effect on the inside. It provides uniform and efficient lighting thanks to its polycarbonate diffuser. With an adjustable CCT system (3000K, 4000K, 6000K) to suit any project. Add elegance to your home with our modern LED ceiling lamp!