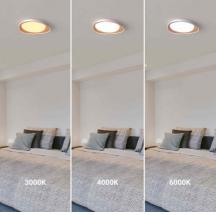

## Ref. LYC-9235-45

24W LED ceiling lamp, made of aluminum in white with a wood effect on the inside. It provides uniform and efficient lighting thanks to its polycarbonate diffuser. With an adjustable CCT system (3000K, 4000K, 6000K) to suit any project. Add elegance to your home with our modern LED ceiling lamp!

## **Product data**

| Case color                                                                | Wood (use)                           |
|---------------------------------------------------------------------------|--------------------------------------|
| Certs                                                                     | CE, ROHS                             |
| Energy efficiency class                                                   | F                                    |
| Dimmable                                                                  | No                                   |
| Driver                                                                    | Internal                             |
| Form                                                                      | Circular                             |
| Frequency (Hz)                                                            | 50 - 60                              |
| Guarantee                                                                 | According to legal warranty: 3 years |
| IP                                                                        | IP22                                 |
| Kelvin (K)                                                                | 3000, 4000, 6000                     |
| Lumens (Lm)                                                               | 2500                                 |
| Material                                                                  | Aluminum                             |
| Material diffuser                                                         | Polycarbonate                        |
| Assembly                                                                  | Surface                              |
| Power (W)                                                                 | 24                                   |
| Sensor                                                                    | No                                   |
| Nominal Voltage (V)                                                       | 220 - 240 V AC                       |
| Кеу                                                                       | ССТ                                  |
| Outdoor Use                                                               | No                                   |
| Recommended Use Dining room, Bedrooms, Commerce, Restaurants, Living room |                                      |