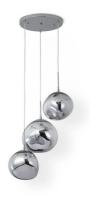

## Triple crystal pendant light "KADNIS" - 3 x E27

Triple pendant lamp with cutting-edge design featuring shades that evoke the fusion of materials in a fluid state, creating a captivating visual experience. Pendant lamp crystal available in gold, chrome, and copper. Create fascinating shadows and add ethereal elegance to the space. \*\*Holds 3 E27 bulbs (Maximum Ø60mm) - NOT included\*\*