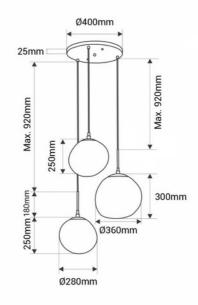

## Triple crystal pendant light "KADNIS" - 3 x E27

Triple pendant lamp with cutting-edge design featuring shades that evoke the fusion of materials in a fluid state, creating a captivating visual experience. Pendant lamp crystal available in gold, chrome, and copper. Create fascinating shadows and add ethereal elegance to the space. \*\*Holds 3 E27 bulbs (Maximum Ø60mm) - NOT included\*\*

## **Product data**

| Housing color       | Chrome (to use), Blue (to use), Gold (to use), Copper (to use) |  |
|---------------------|----------------------------------------------------------------|--|
| Сар                 | E27                                                            |  |
| Certs               | CE, ROHS                                                       |  |
| Style               | Design                                                         |  |
| Guarantee           | 10 years                                                       |  |
| IP                  | IP20                                                           |  |
| Material            | Metal                                                          |  |
| Material diffuser   | Crystal                                                        |  |
| Assembly            | Suspension                                                     |  |
| Maximum power (W)   | 40                                                             |  |
| Nominal Voltage (V) | 220 - 240 V AC                                                 |  |
| Outdoor Use         | No                                                             |  |
| Recommended Use     | Dining room, Bedrooms, Hotels, Restaurants, Living room        |  |