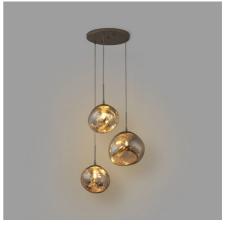

## Triple crystal pendant light "KADNIS" - 3 x E27

Triple pendant lamp with cutting-edge design featuring shades that evoke the fusion of materials in a fluid state, creating a captivating visual experience. Pendant lamp crystal available in gold, chrome, and copper. Create fascinating shadows and add ethereal elegance to the space. \*\*Holds 3 E27 bulbs (Maximum Ø60mm) - NOT included\*\*

| Product variants |                                |   |  |
|------------------|--------------------------------|---|--|
| Reference        | Attributes                     |   |  |
| LC105-AZ         | Housing color: Blue (to use)   |   |  |
| LC105-CO         | Housing color: Copper (to use) |   |  |
| LC105-CR         | Housing color: Chrome (to use) |   |  |
| LC105-DO         | Housing color: Gold (to use)   | 3 |  |