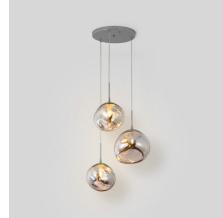

## Triple crystal pendant light "KADNIS" - 3 x E27

Triple pendant lamp with cutting-edge design featuring shades that evoke the fusion of materials in a fluid state, creating a captivating visual experience. Pendant lamp crystal available in gold, chrome, and copper. Create fascinating shadows and add ethereal elegance to the space. \*\*Holds 3 E27 bulbs (Maximum Ø60mm) - NOT included\*\*

| Product variants |                                |   |  |
|------------------|--------------------------------|---|--|
| Reference        | Attributes                     |   |  |
| LC105-AZ         | Housing color: Blue (to use)   |   |  |
| LC105-CO         | Housing color: Copper (to use) |   |  |
| LC105-CR         | Housing color: Chrome (to use) |   |  |
| LC105-DO         | Housing color: Gold (to use)   | 3 |  |