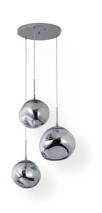

## Triple crystal pendant light "KADNIS" - 3 x E27

Triple pendant lamp with cutting-edge design featuring shades that evoke the fusion of materials in a fluid state, creating a captivating visual experience. Pendant lamp crystal available in gold, chrome, and copper. Create fascinating shadows and add ethereal elegance to the space. \*\*Holds 3 E27 bulbs (Maximum Ø60mm) - NOT included\*\*

| Product variants |                                |   |  |
|------------------|--------------------------------|---|--|
| Reference        | Attributes                     |   |  |
| LC105-AZ         | Housing color: Blue (to use)   |   |  |
| LC105-CO         | Housing color: Copper (to use) |   |  |
| LC105-CR         | Housing color: Chrome (to use) |   |  |
| LC105-DO         | Housing color: Gold (to use)   | 3 |  |