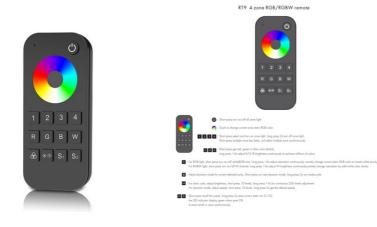

## RGB/RGBW LED Remote control - 4 Zones - SK-RT9 - Skydance

## Ref. SK-RT9-N

The "Skydance" RGB/RGBW 4-Zone Remote Control allows you to easily adjust the color and light intensity in 4 different zones, creating the required groups and combinations. Includes a high-sensitivity touch wheel. With a medium size, it is easy to handle and comes with a convenient wall mount. Enjoy quick communication, an anti-interference system, and a transmission distance of up to 30 meters. It works with 2 "AAA" batteries (not included).