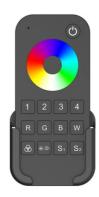

## Ref. SK-RT9-N

The "Skydance" RGB/RGBW 4-Zone Remote Control allows you to easily adjust the color and light intensity in 4 different zones, creating the required groups and combinations. Includes a high-sensitivity touch wheel. With a medium size, it is easy to handle and comes with a convenient wall mount. Enjoy quick communication, an anti-interference system, and a transmission distance of up to 30 meters. It works with 2 "AAA" batteries (not included).