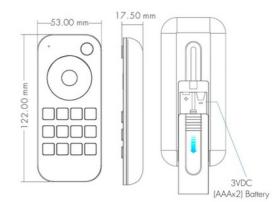

## Product data

| Certs                 | CE, ROHS        |
|-----------------------|-----------------|
| Connectivity          | RF              |
| Color control         | RGBW            |
| Dimensions (mm) LxWxH | 122 x 53 x 17.5 |
| Control distance      | 30 minutes      |
| Guarantee             | 5 years         |
| Material              | Polycarbonate   |
| Battery type          | 3V (AAA * 2PCS) |
|                       |                 |