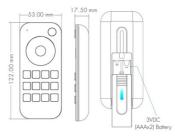

## Product data

| Certs                 | CE, ROHS        |
|-----------------------|-----------------|
| Connectivity          | RF              |
| Color control         | RGBW            |
| Dimensions (mm) LxWxH | 122 x 53 x 17.5 |
| Control distance      | 30 minutes      |
| Guarantee             | 5 years         |
| Material              | Polycarbonate   |
| Battery type          | 3V (AAA * 2PCS) |
|                       |                 |