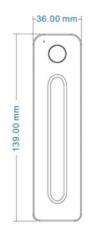

### Ref. SK-R11

Discover the monochrome "Skydance" remote, with an ultra-slim, modern, and intuitive design. From its touch bar, you can adjust the brightness from 1 to 100% smoothly and gradually, without flickering. In addition, it includes a practical magnetic wall mount. Compatible with the "Skydance" line of monochrome products. Enhance your lighting experience with this sleek and functional device.

### **Product data**

| Certs                 | CE, ROHS      |
|-----------------------|---------------|
| Connectivity          | RF            |
| Color control         | Monochrome    |
| Dimensions (mm) LxWxH | 139 x 36 x 11 |
| Control distance      | 30 minutes    |
| Guarantee             | 5 years       |
| IP                    | IP20          |
| Temperature range     | -30°F~+55°F   |
| Battery type          | 3VDC (CR2032) |
| Outdoor Use           | No            |