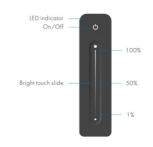

### Ref. SK-R11

Discover the monochrome "Skydance" remote, with an ultra-slim, modern, and intuitive design. From its touch bar, you can adjust the brightness from 1 to 100% smoothly and gradually, without flickering. In addition, it includes a practical magnetic wall mount. Compatible with the "Skydance" line of monochrome products. Enhance your lighting experience with this sleek and functional device.