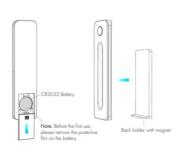

### Ref. SK-R11

Discover the monochrome "Skydance" remote, with an ultra-slim, modern, and intuitive design. From its touch bar, you can adjust the brightness from 1 to 100% smoothly and gradually, without flickering. In addition, it includes a practical magnetic wall mount. Compatible with the "Skydance" line of monochrome products. Enhance your lighting experience with this sleek and functional device.

### **Product data**

| Certs                 | CE, ROHS      |
|-----------------------|---------------|
| Connectivity          | RF            |
| Color control         | Monochrome    |
| Dimensions (mm) LxWxH | 139 x 36 x 11 |
| Control distance      | 30 minutes    |
| Guarantee             | 5 years       |
| IP                    | IP20          |
| Temperature range     | -30°F~+55°F   |
| Battery type          | 3VDC (CR2032) |
| Outdoor Use           | No            |