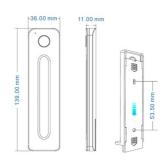

### **Product data**

| Certs                 | CE, ROHS      |
|-----------------------|---------------|
| Connectivity          | RF            |
| Color control         | Monochrome    |
| Dimensions (mm) LxWxH | 139 x 36 x 11 |
| Control distance      | 30 minutes    |
| Guarantee             | 5 years       |
| IP                    | IP20          |
| Temperature range     | -30°F~+55°F   |
| Battery type          | 3VDC (CR2032) |
| Outdoor Use           | No            |