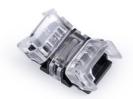

## Hippo SMD single colour Strip-to-Strip connector - 8mm PCB - 2 pin - IP20 - Max 24V

## Ref. SEN8BB-2

 $Hippo\ quick\ connector\ for\ LED\ strip\ to\ strip\ connection. Suitable\ for\ SMD\ monochrome\ LED\ strips\ with\ 8mm\ PCB.$  IP20\ protection. Accepts\ voltages\ between\ 3-24V.