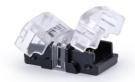

## Hippo SMD single colour Strip-to-Strip connector - 8mm PCB - 2 pin - IP20 - Max 24V

## Ref. SEN8BB-2

 $Hippo\ quick\ connector\ for\ LED\ strip\ to\ strip\ connection. Suitable\ for\ SMD\ monochrome\ LED\ strips\ with\ 8mm\ PCB.$  IP20\ protection. Accepts\ voltages\ between\ 3-24V.