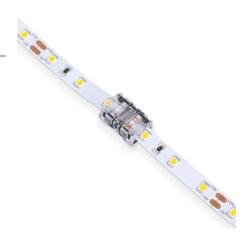

## Hippo SMD single colour Strip-to-Strip connector - 8mm PCB - 2 pin - IP20 - Max 24V

## Ref. SEN8BB-2

 $Hippo\ quick\ connector\ for\ LED\ strip\ to\ strip\ connection. Suitable\ for\ SMD\ monochrome\ LED\ strips\ with\ 8mm\ PCB.$  IP20\ protection. Accepts\ voltages\ between\ 3-24V.