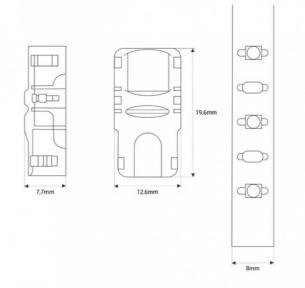

## **Product data**

| Track width (mm)      | 8                                    |
|-----------------------|--------------------------------------|
| Certs                 | CE, ROHS                             |
| Dimensions (mm) LxWxH | 19.6 x 12.6 x 7.7                    |
| Guarantee             | According to legal warranty: 3 years |
| Maximum intensity (A) | 5                                    |
| IP                    | IP20                                 |
| Material              | Polycarbonate                        |
| Nominal Voltage (V)   | 3-24 V                               |
| Outdoor Use           | No                                   |