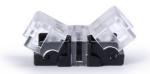

## Hippo SMD single colour Strip-to-Strip connector - 8mm PCB - 2 pin - IP20 - Max 24V

## Ref. SEN8BB-2

 $Hippo\ quick\ connector\ for\ LED\ strip\ to\ strip\ connection. Suitable\ for\ SMD\ monochrome\ LED\ strips\ with\ 8mm\ PCB.$  IP20\ protection. Accepts\ voltages\ between\ 3-24V.